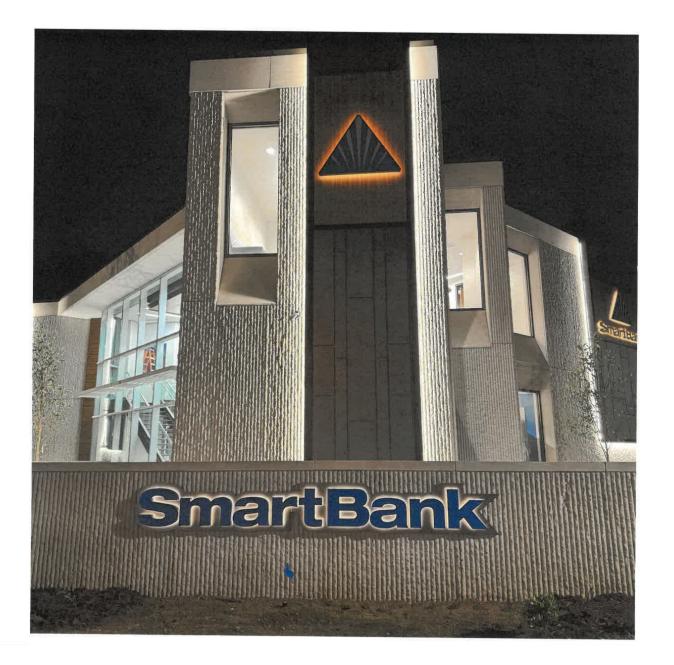

## Proposed lighting change

The applicant is petitioning the board to consider allowing the signage to be face lit instead of halo or edge lit.

# • Project Data:

NAME: SmartBank

CURRENT ZONING: Office Park District

OWNER: SmartBank

LOCATION: 101 Office Park Drive