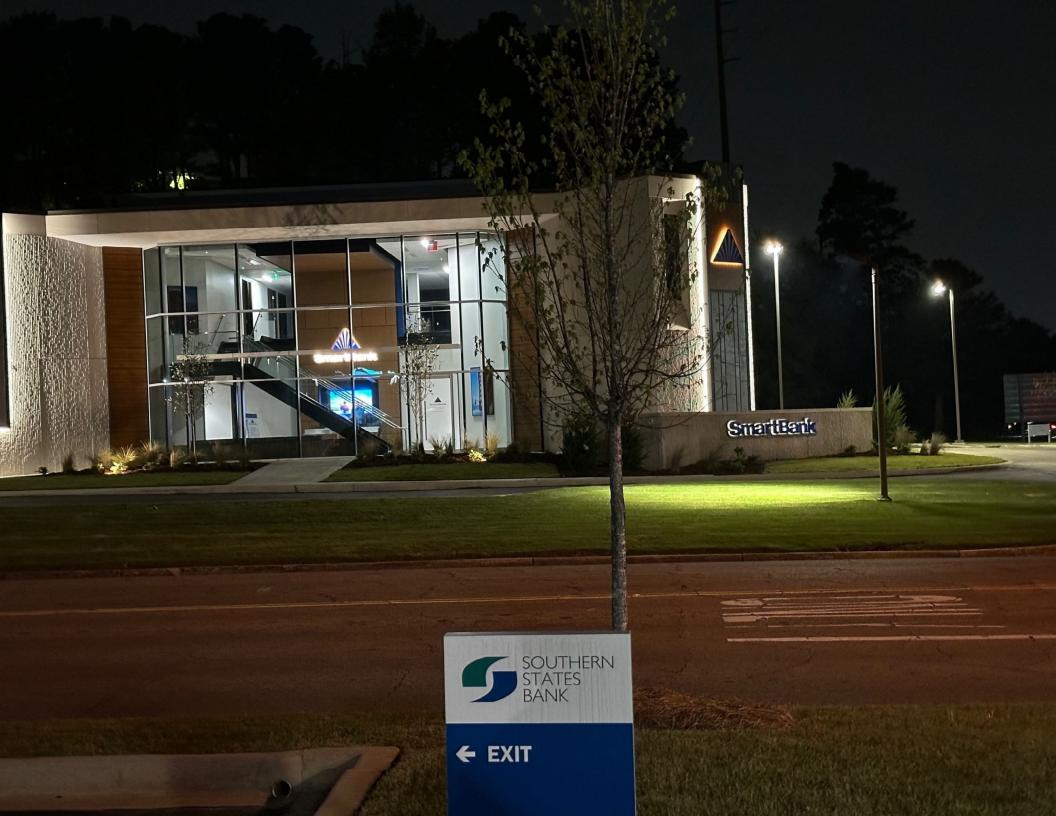

### Proposed lighting change

The applicant is petitioning the board to consider removing the previously approved signage condition limited the lighting to a maximum of 3600k.

## • Project Data:

NAME: SmartBank

**CURRENT ZONING: Office Park District** 

OWNER: SmartBank

LOCATION: 101 Office Park Drive