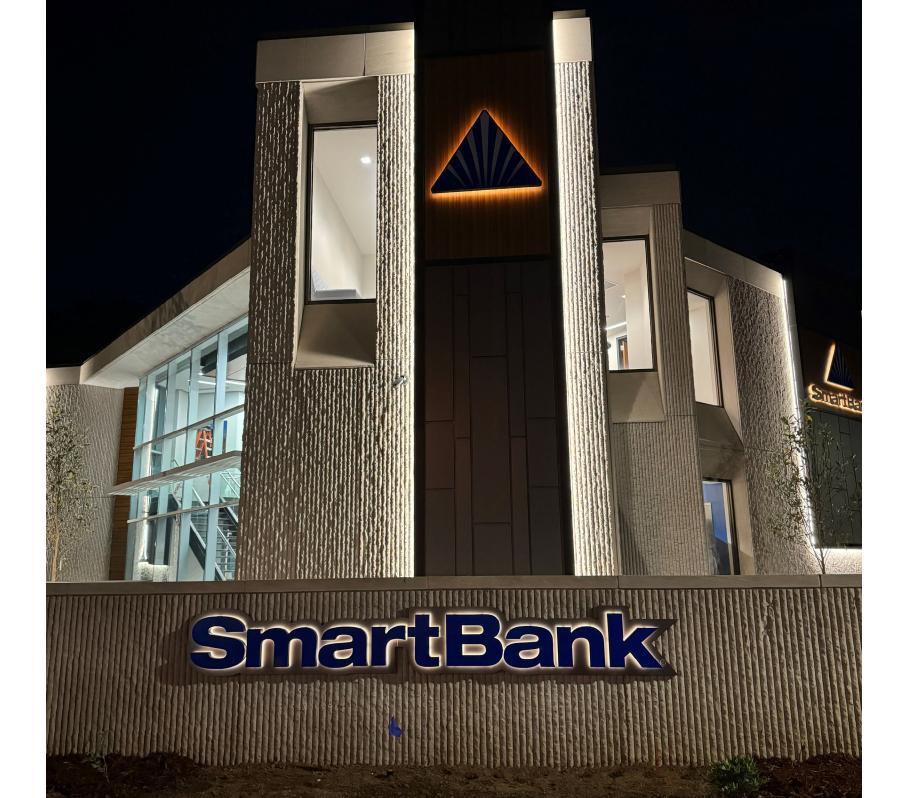

## V-24-06

### Proposed lighting change

The applicant is petitioning the board to consider removing the previously approved signage condition limited the lighting to a maximum of 3600k.

## • Project Data:

NAME: SmartBank

**CURRENT ZONING: Office Park District** 

OWNER: SmartBank

LOCATION: 101 Office Park Drive