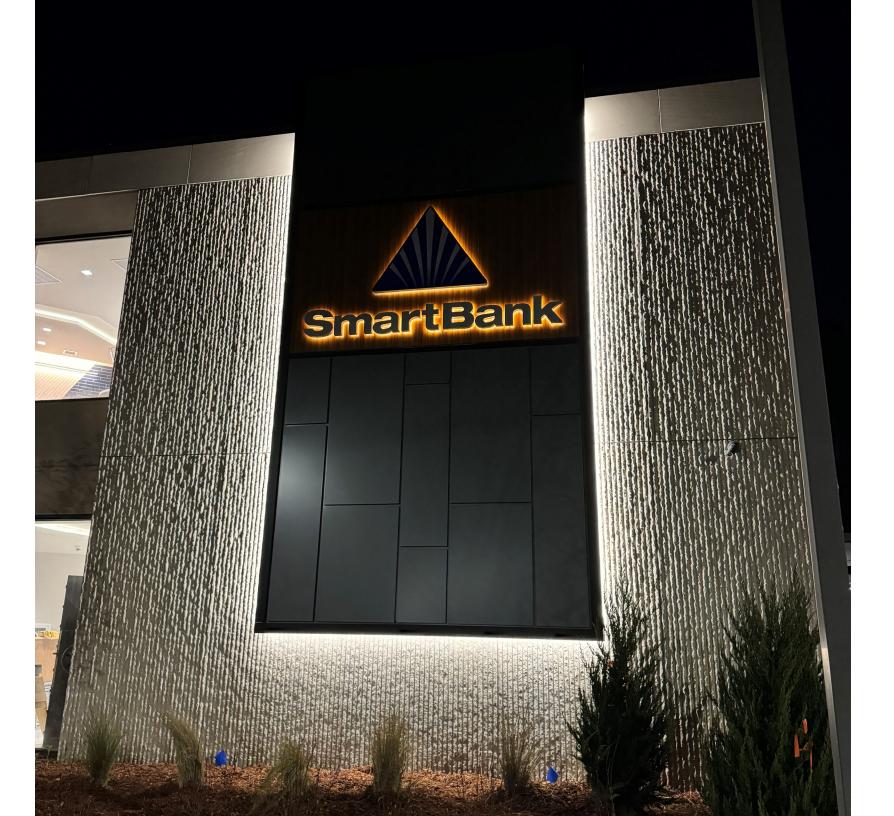

## V-24-06

### Proposed lighting change

The applicant is petitioning the board to consider removing the previously approved signage condition limited the lighting to a maximum of 3600k.

## • Project Data:

NAME: SmartBank

**CURRENT ZONING: Office Park District** 

OWNER: SmartBank

LOCATION: 101 Office Park Drive