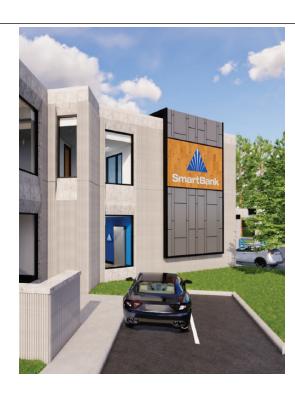

### Proposed new signage

Sign type: façade signs, wall sign, and directional signage

Illumination: silhouette illuminated letters

**Aggregate square footage proposed:** 54.53 total square feet

Letter/logo height: 16 inch letters, 40 7/8 inch logo

### • Project Data:

NAME: Smart Bank

CURRENT ZONING: Office Park District

OWNER: Smart Bank

LOCATION: 101 Office Park Drive

101 Office Park Drive

Mountain Brook, AL 35223 United States

Project No: 221 EQ 4 CC 231584-09 Sales Rep.: Denise Hensley Designer: TMT 12-27-23 Revisions 1-3-24 1-5-24 Customer Approval: Landlord Approval: Printed Landlord's Name