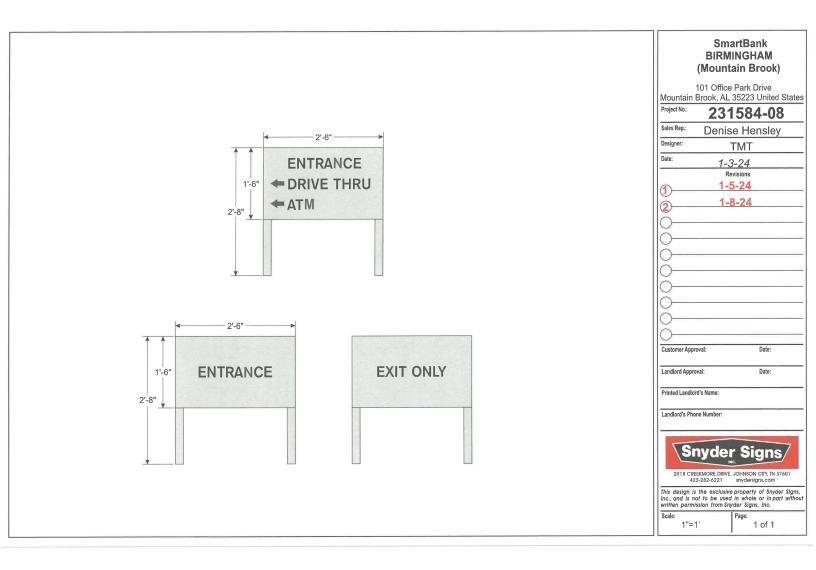

| OI                                                                                                                                                                                                                                                                                                                                                                                                                                                                                                                                                                                                                                      | lice ose only - I el | ints            |
|-----------------------------------------------------------------------------------------------------------------------------------------------------------------------------------------------------------------------------------------------------------------------------------------------------------------------------------------------------------------------------------------------------------------------------------------------------------------------------------------------------------------------------------------------------------------------------------------------------------------------------------------|----------------------|-----------------|
| Permit No:                                                                                                                                                                                                                                                                                                                                                                                                                                                                                                                                                                                                                              |                      |                 |
| Date Issued:                                                                                                                                                                                                                                                                                                                                                                                                                                                                                                                                                                                                                            |                      |                 |
| Permitted Amount                                                                                                                                                                                                                                                                                                                                                                                                                                                                                                                                                                                                                        |                      |                 |
| w//                                                                                                                                                                                                                                                                                                                                                                                                                                                                                                                                                                                                                                     | Use Only - Design    | Review          |
| ☐ Approved                                                                                                                                                                                                                                                                                                                                                                                                                                                                                                                                                                                                                              | w/ Conditions        |                 |
| ☐ Denied                                                                                                                                                                                                                                                                                                                                                                                                                                                                                                                                                                                                                                | w/ Conditions        |                 |
| Clerk:                                                                                                                                                                                                                                                                                                                                                                                                                                                                                                                                                                                                                                  |                      |                 |
| Date:                                                                                                                                                                                                                                                                                                                                                                                                                                                                                                                                                                                                                                   |                      |                 |
|                                                                                                                                                                                                                                                                                                                                                                                                                                                                                                                                                                                                                                         |                      |                 |
| Ca                                                                                                                                                                                                                                                                                                                                                                                                                                                                                                                                                                                                                                      | tegory of Construc   | ction           |
| ☐ Awning                                                                                                                                                                                                                                                                                                                                                                                                                                                                                                                                                                                                                                | ă- Facade            | ☐ Window        |
| Ground                                                                                                                                                                                                                                                                                                                                                                                                                                                                                                                                                                                                                                  | ☐ Directory          | Roof            |
| ☐ Projecting                                                                                                                                                                                                                                                                                                                                                                                                                                                                                                                                                                                                                            | ☐ Door               | ☐ Directional   |
| E. F.                                                                                                                                                                                                                                                                                                                                                                                                                                                                                                                                                                                                                                   | Sign Information     | - Commission of |
| Job Description: One (1) triangle on front One (1) lettlered on Main Front One (1) lettlered on Main Front One (1) lettlered on wall in Lyard Twee(3) Directords - Enter   Exit Permit fees are based on the value of the work performed. Indicate the value (round to the nearest dollar) of all equipment, materials, labor, overhead, and the profit for the work indicated on this application. Valuation: \$ 36, 743.56  Number of Proposed Sign(s) Thee Plus Director Existing Sign Information Please calculate the total square Goonge of all existing signs on site. Refer to our sign ordinance for eaty-grief clarification. |                      |                 |
|                                                                                                                                                                                                                                                                                                                                                                                                                                                                                                                                                                                                                                         | s: on renderin       | CS              |
| Square feet of Incidental Signs:                                                                                                                                                                                                                                                                                                                                                                                                                                                                                                                                                                                                        |                      |                 |
| Property Owner Signature                                                                                                                                                                                                                                                                                                                                                                                                                                                                                                                                                                                                                |                      |                 |
| This installation is being made on commercial property owned by me or a member of my immediate family.  Signature:                                                                                                                                                                                                                                                                                                                                                                                                                                                                                                                      |                      |                 |
| Is this property subject to a master sign plan, which has been approved by the Design Review Committee?                                                                                                                                                                                                                                                                                                                                                                                                                                                                                                                                 |                      |                 |
| ☑ No                                                                                                                                                                                                                                                                                                                                                                                                                                                                                                                                                                                                                                    |                      |                 |
| - NO                                                                                                                                                                                                                                                                                                                                                                                                                                                                                                                                                                                                                                    |                      |                 |

### Proposed new signage

Sign type: façade signs, wall sign, and directional signage

Illumination: silhouette illuminated letters

**Aggregate square footage proposed:** 54.53 total square feet

Letter/logo height: 16 inch letters, 40 7/8 inch logo