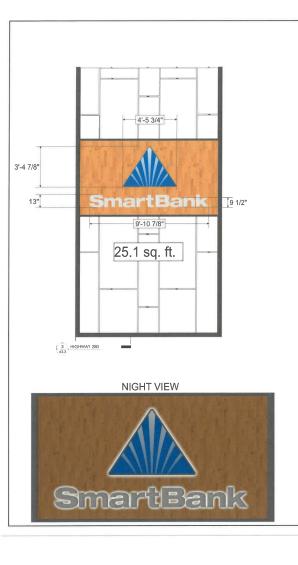

### Proposed new signage

Sign type: façade signs, wall sign, and directional signage

Illumination: silhouette illuminated letters

**Aggregate square footage proposed:** 54.53 total square feet

Letter/logo height: 16 inch letters, 40 7/8 inch logo

### • Project Data:

NAME: Smart Bank

CURRENT ZONING: Office Park District

OWNER: Smart Bank

LOCATION: 101 Office Park Drive

101 Office Park Drive

Mountain Brook, AL 35223 United States

Project No: 221 EQ 4 CC 231584-09 Sales Rep.: Denise Hensley Designer: TMT 12-27-23 Revisions 1-3-24 1-5-24 Customer Approval: Landlord Approval: Printed Landlord's Name