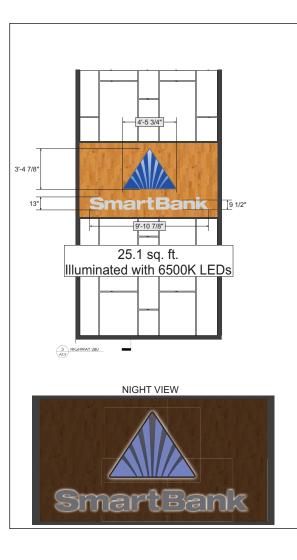

### Proposed new signage

Sign type: façade signs, wall sign, and directional signage

Illumination: silhouette illuminated letters

**Aggregate square footage proposed:** 54.53 total square feet

Letter/logo height: 16 inch letters, 40 7/8 inch logo

### • Project Data:

NAME: Smart Bank

CURRENT ZONING: Office Park District

OWNER: Smart Bank

LOCATION: 101 Office Park Drive

101 Office Park Drive

Mountain Brook, AL 35223 United States

Project No: 221 EQ 4 CC 231584-09 Sales Rep.: Denise Hensley Designer: TMT 12-27-23 Revisions 1-3-24 1-5-24 Customer Approval: Landlord Approval: Printed Landlord's Name