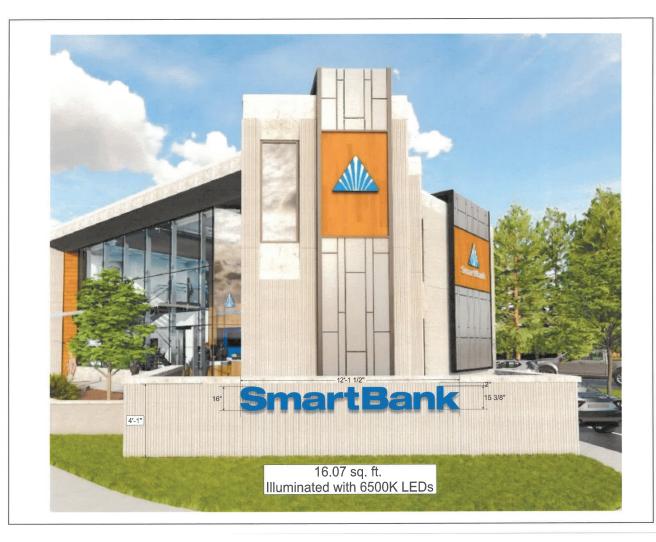

### Proposed new signage

Sign type: façade signs, wall sign, and directional signage

Illumination: silhouette illuminated letters

**Aggregate square footage proposed:** 54.53 total square feet

Letter/logo height: 16 inch letters, 40 7/8 inch logo

### • Project Data:

NAME: Smart Bank

CURRENT ZONING: Office Park District

OWNER: Smart Bank

LOCATION: 101 Office Park Drive

101 Office Park Drive

Mountain Brook, AL 35223 United States

Project No: 221 EQ 4 CC 231584-09 Sales Rep.: Denise Hensley Designer: TMT 12-27-23 Revisions 1-3-24 1-5-24 Customer Approval: Landlord Approval: Printed Landlord's Name