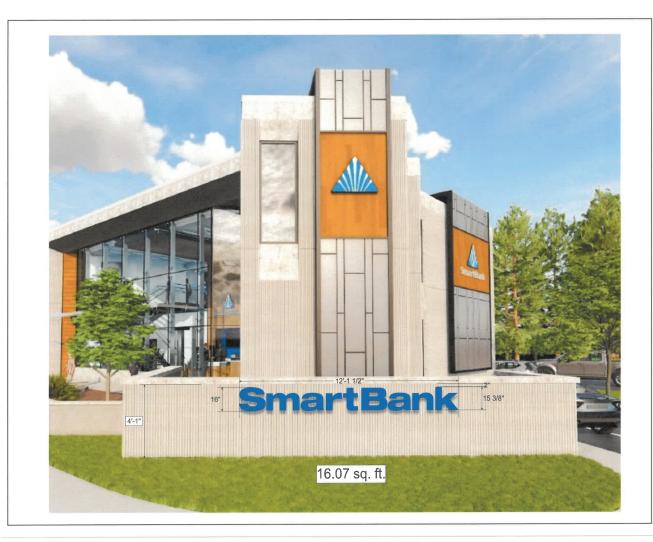

### Proposed new signage

Sign type: façade signs, wall sign, and directional signage

Illumination: silhouette illuminated letters

**Aggregate square footage proposed:** 54.53 total square feet

Letter/logo height: 16 inch letters, 40 7/8 inch logo

### • Project Data:

NAME: Smart Bank

CURRENT ZONING: Office Park District

OWNER: Smart Bank

LOCATION: 101 Office Park Drive

101 Office Park Drive

Mountain Brook, AL 35223 United States

Project No: 221 EQ 4 CC 231584-09 Sales Rep.: Denise Hensley Designer: TMT 12-27-23 Revisions 1-3-24 1-5-24 Customer Approval: Landlord Approval: Printed Landlord's Name