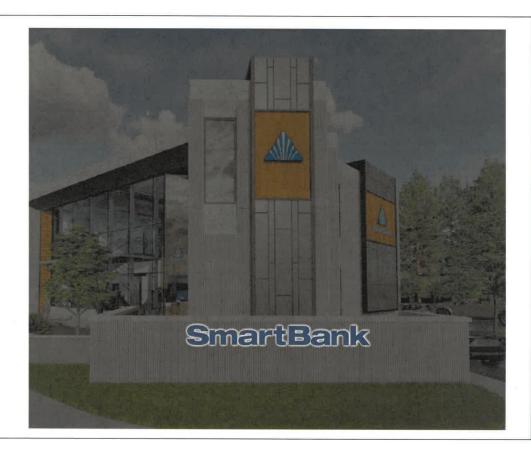

### Proposed new signage

Sign type: façade signs, wall sign, and directional signage

Illumination: silhouette illuminated letters

**Aggregate square footage proposed:** 54.53 total square feet

Letter/logo height: 16 inch letters, 40 7/8 inch logo

### • Project Data:

NAME: Smart Bank

CURRENT ZONING: Office Park District

OWNER: Smart Bank

LOCATION: 101 Office Park Drive

101 Office Park Drive

Mountain Brook, AL 35223 United States

Project No: 221 EQ 4 CC 231584-09 Sales Rep.: Denise Hensley Designer: TMT 12-27-23 Revisions 1-3-24 1-5-24 Customer Approval: Landlord Approval: Printed Landlord's Name