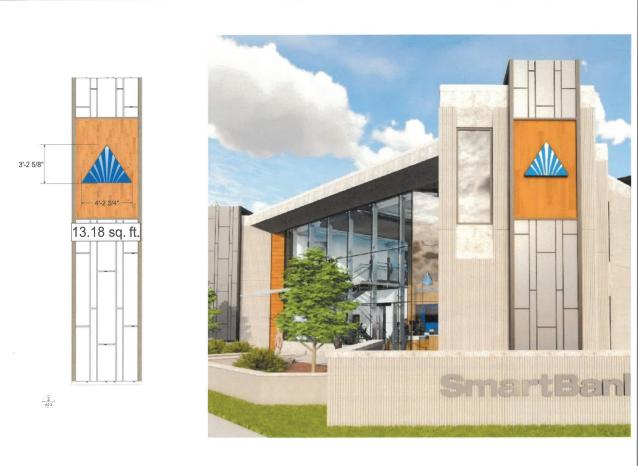

### Proposed new signage

Sign type: façade signs, wall sign, and directional signage

Illumination: silhouette illuminated letters

**Aggregate square footage proposed:** 54.53 total square feet

Letter/logo height: 16 inch letters, 40 7/8 inch logo

### • Project Data:

NAME: Smart Bank

CURRENT ZONING: Office Park District

OWNER: Smart Bank

LOCATION: 101 Office Park Drive

101 Office Park Drive

Mountain Brook, AL 35223 United States

Project No: 221 EQ 4 CC 231584-09 Sales Rep.: Denise Hensley Designer: TMT 12-27-23 Revisions 1-3-24 1-5-24 Customer Approval: Landlord Approval: Printed Landlord's Name