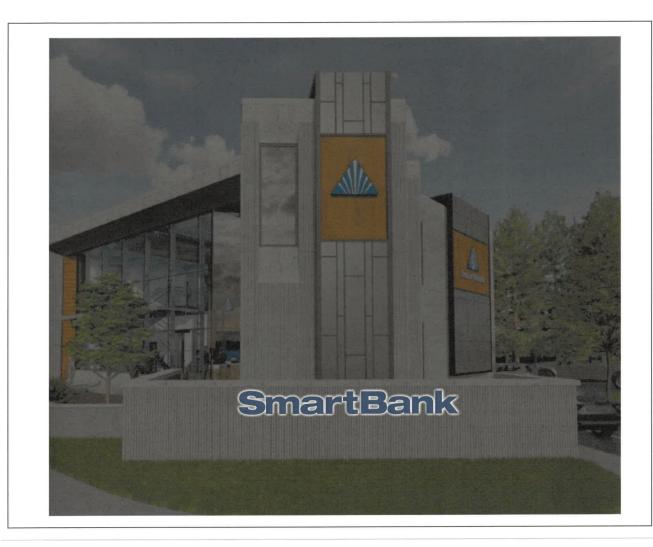

### Proposed new signage

Sign type: façade signs, wall sign, and directional signage

Illumination: silhouette illuminated letters

**Aggregate square footage proposed:** 54.53 total square feet

Letter/logo height: 16 inch letters, 40 7/8 inch logo

### • Project Data:

NAME: Smart Bank

CURRENT ZONING: Office Park District

OWNER: Smart Bank

LOCATION: 101 Office Park Drive

101 Office Park Drive

Mountain Brook, AL 35223 United States

Project No: 221 EQ 4 CC 231584-09 Sales Rep.: Denise Hensley Designer: TMT 12-27-23 Revisions 1-3-24 1-5-24 Customer Approval: Landlord Approval: Printed Landlord's Name