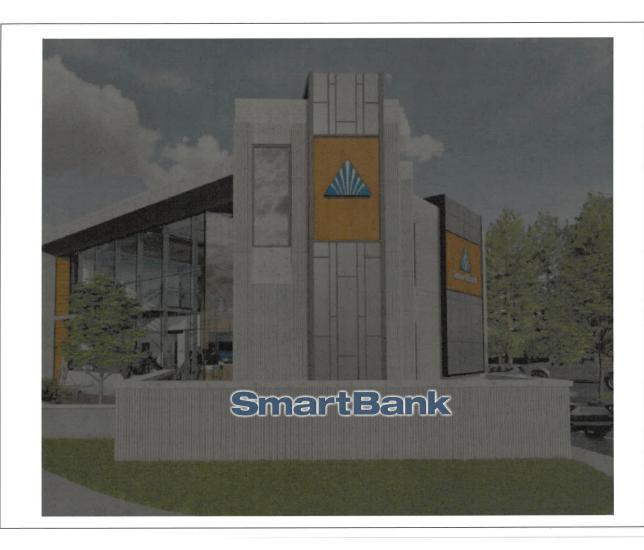

### Proposed new signage

Sign type: façade signs, wall sign, and directional signage

Illumination: silhouette illuminated letters

**Aggregate square footage proposed:** 54.53 total square feet

Letter/logo height: 16 inch letters, 40 7/8 inch logo

### • Project Data:

NAME: Smart Bank

CURRENT ZONING: Office Park District

OWNER: Smart Bank

LOCATION: 101 Office Park Drive

101 Office Park Drive

Mountain Brook, AL 35223 United States

Project No: 221 EQ 4 CC 231584-09 Sales Rep.: Denise Hensley Designer: TMT 12-27-23 Revisions 1-3-24 1-5-24 Customer Approval: Landlord Approval: Printed Landlord's Name