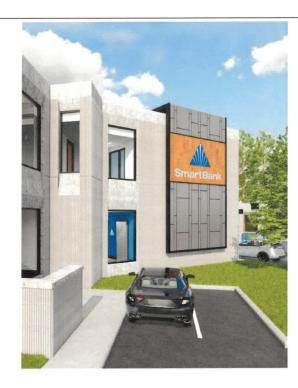

### Proposed new signage

Sign type: façade signs, wall sign, and directional signage

Illumination: silhouette illuminated letters

**Aggregate square footage proposed:** 54.53 total square feet

Letter/logo height: 16 inch letters, 40 7/8 inch logo