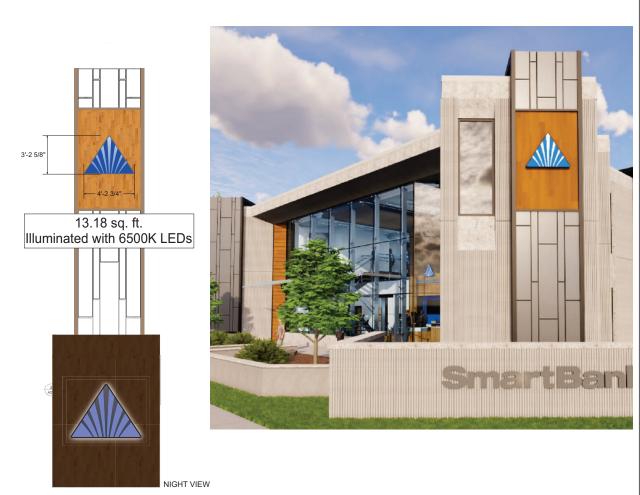

### Proposed new signage

Sign type: façade signs, wall sign, and directional signage

Illumination: silhouette illuminated letters

**Aggregate square footage proposed:** 54.53 total square feet

Letter/logo height: 16 inch letters, 40 7/8 inch logo