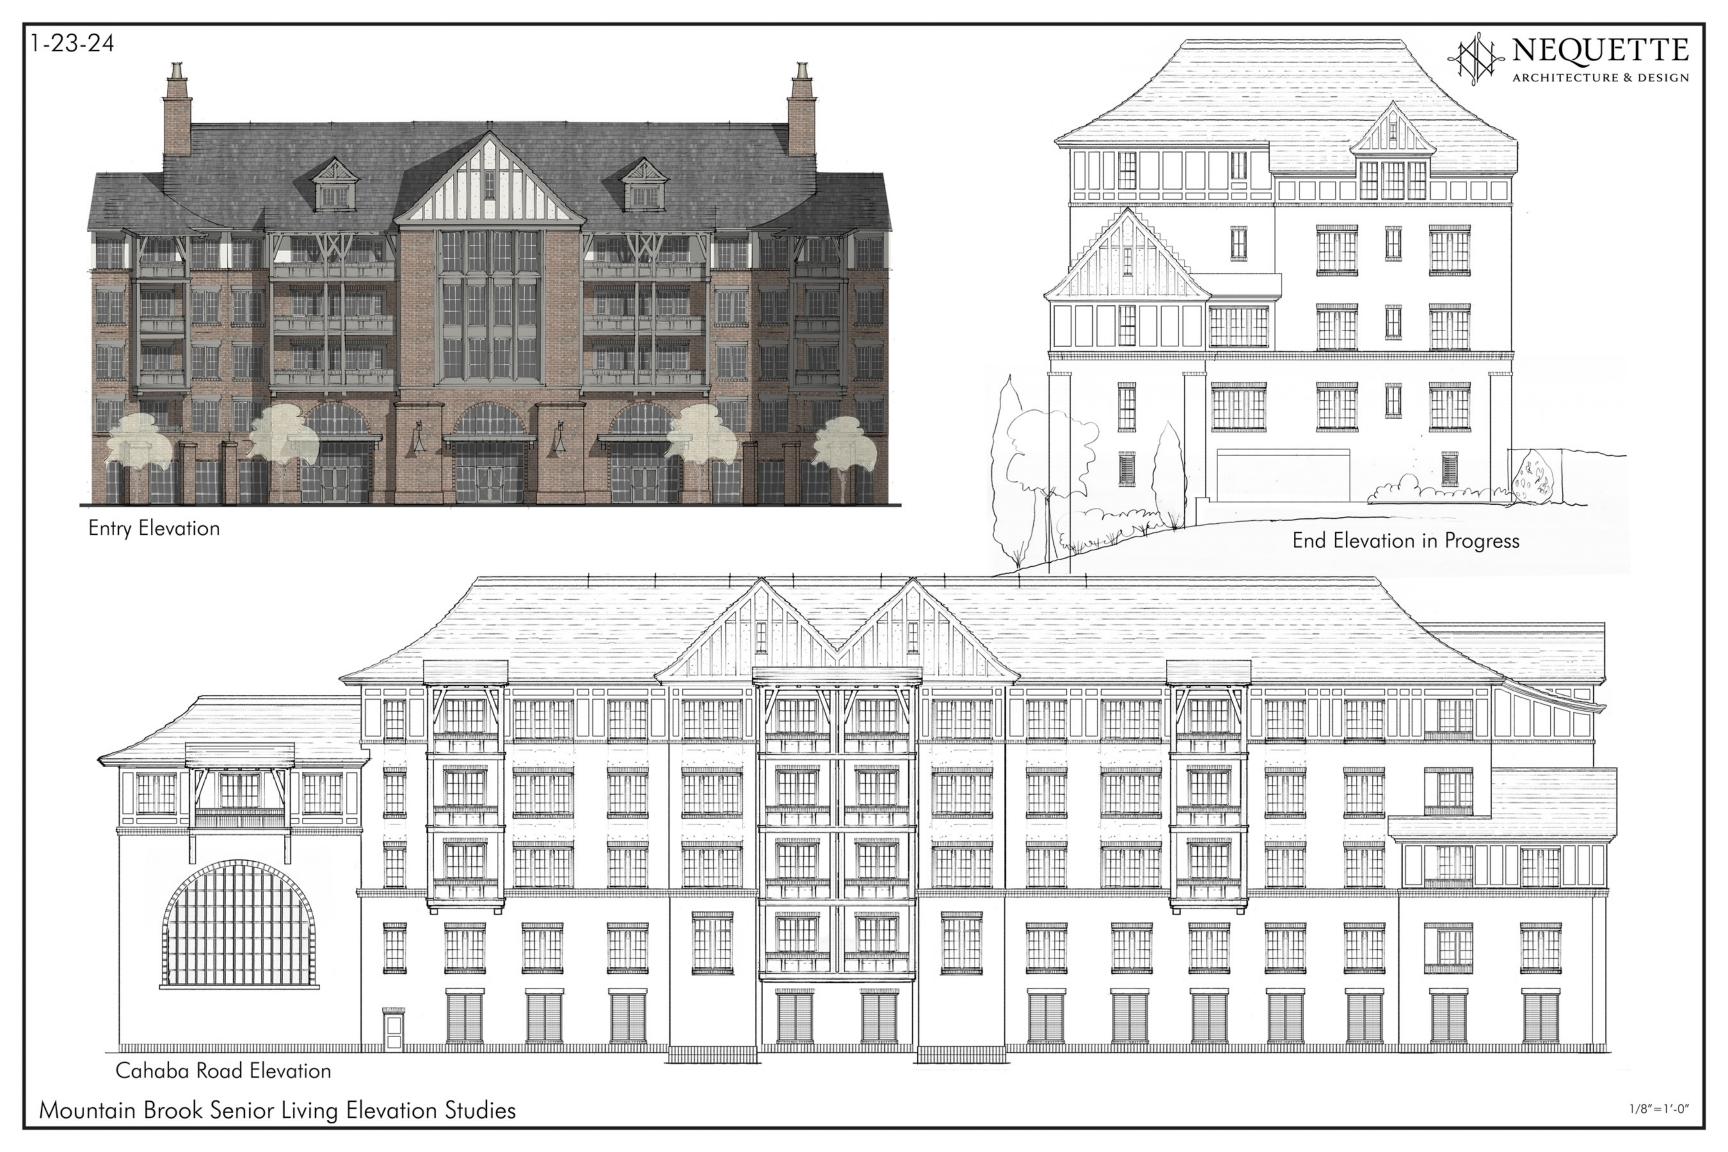

# VILLAGE DESIGN REVIEW COMMITTEE 1/24/2024

PRE-MEETING: (ROOM A106) 8:50 A.M.
REGULAR MEETING: (ROOM A108) 9:00 A.M.
CITY HALL, 56 CHURCH STREET, MOUNTAIN BROOK, AL 35213

- 1. Approval of Agenda
- 2. Approval of Minutes: 11/15/2023, Regular Meeting
- 3. Case V-24-01-: Smart Bank 101 Office Park Drive, New Item
- 4. Case V-24-02: Senior Living PUD Cahaba Road
- 5. Next Meeting: 2/21/2024
- 6. Adjournment