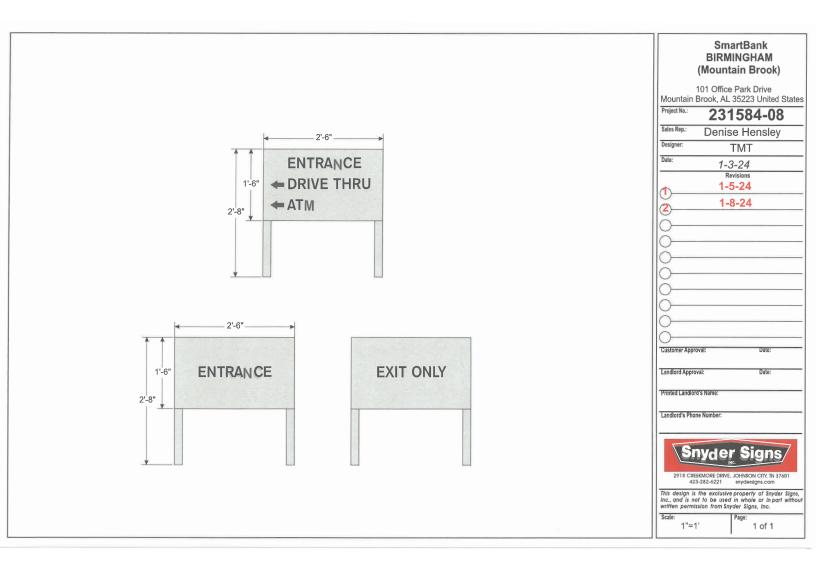

| Office Use Only - Permits                                            |                   |      |             |  |  |
|----------------------------------------------------------------------|-------------------|------|-------------|--|--|
| Permit No:                                                           |                   |      |             |  |  |
| Date Issued:                                                         |                   |      |             |  |  |
| Permitted Amount:<br>Office U                                        | Jse Only - Design | Revi | iew         |  |  |
| Approved     Approved w/ Conditions     Denied                       |                   |      |             |  |  |
| Clerk:                                                               |                   |      |             |  |  |
| Date:                                                                |                   |      |             |  |  |
| Category of Construction                                             |                   |      |             |  |  |
| Awning                                                               | A Facade          |      | Window      |  |  |
| Ground                                                               | Directory         |      | Roof        |  |  |
| Projecting                                                           | Door Door         |      | Directional |  |  |
| Sign Information                                                     |                   |      |             |  |  |
| Job Description:<br>One (1) triang<br>One (1) Lette<br>One (1) Lette | h on Smit         | n F  | rout board  |  |  |
| three (3) Directionals - Enter / Exit                                |                   |      |             |  |  |

## Proposed new signage

Sign type: façade signs, wall sign, and directional signage
Illumination: silhouette illuminated letters
Aggregate square footage proposed: 54.53 total square feet
Letter/logo height: 16 inch letters, 40 7/8 inch logo
Variances requested: none