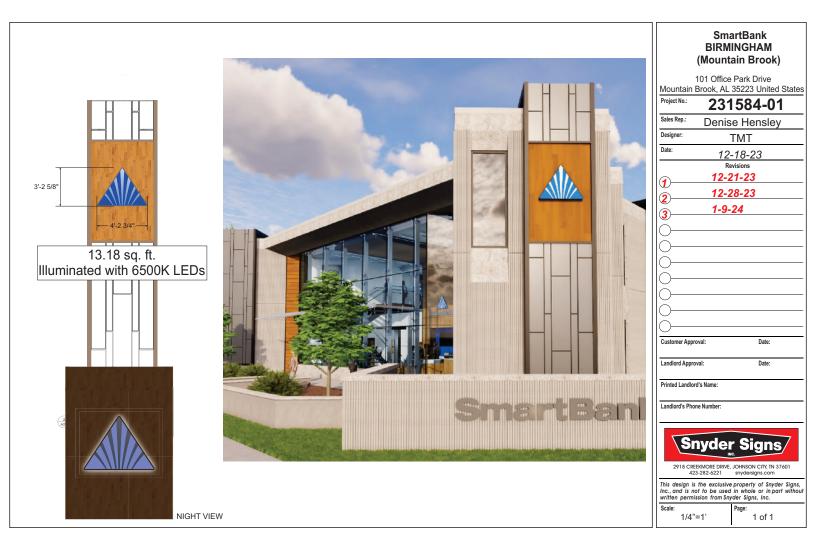

## Proposed new signage

Sign type: façade signs, wall sign, and directional signage
Illumination: silhouette illuminated letters
Aggregate square footage proposed: 54.53 total square feet
Letter/logo height: 16 inch letters, 40 7/8 inch logo
Variances requested: none

## • Project Data:

NAME: Smart Bank

CURRENT ZONING: Office Park District

OWNER: Smart Bank

LOCATION: 101 Office Park Drive

NIGHT VIEW

| (1                                                                                                                                                                                              | BIRM                  |          |                          |  |  |
|-------------------------------------------------------------------------------------------------------------------------------------------------------------------------------------------------|-----------------------|----------|--------------------------|--|--|
|                                                                                                                                                                                                 | )1 Office<br>rook, AL |          | Drive<br>3 United States |  |  |
| Project No.:                                                                                                                                                                                    | 231                   | 58       | 84-02                    |  |  |
| Sales Rep.:                                                                                                                                                                                     | Denis                 | e H      | ensley                   |  |  |
| Designer:                                                                                                                                                                                       |                       | ТМΤ      | -                        |  |  |
| Date:                                                                                                                                                                                           | 12-18-23              |          |                          |  |  |
|                                                                                                                                                                                                 |                       | evisions | 2                        |  |  |
| 12-21-23                                                                                                                                                                                        |                       |          |                          |  |  |
| 2 12-26-23                                                                                                                                                                                      |                       |          |                          |  |  |
| 3 12-28-23                                                                                                                                                                                      |                       |          |                          |  |  |
| 4                                                                                                                                                                                               | 1-                    | 5-24     |                          |  |  |
| 0                                                                                                                                                                                               |                       |          |                          |  |  |
| 0                                                                                                                                                                                               |                       |          |                          |  |  |
| 0                                                                                                                                                                                               |                       |          |                          |  |  |
| 0                                                                                                                                                                                               |                       |          |                          |  |  |
| Ŏ                                                                                                                                                                                               |                       |          |                          |  |  |
| Ŏ                                                                                                                                                                                               |                       |          |                          |  |  |
| Customer Approva                                                                                                                                                                                | al:                   |          | Date:                    |  |  |
| Landlord Approva                                                                                                                                                                                | Ŀ                     |          | Date:                    |  |  |
| Printed Landlord's Name:                                                                                                                                                                        |                       |          |                          |  |  |
| Landlord's Phone                                                                                                                                                                                | Number:               |          |                          |  |  |
| Snyder Signs                                                                                                                                                                                    |                       |          |                          |  |  |
| 423-282-6221 snydersigns.com<br>This design is the exclusive property of Snyder Signs,<br>Inc., and is not to be used in whole or in part without<br>written permission from Snyder Signs, Inc. |                       |          |                          |  |  |
| Scale: 1/4"=                                                                                                                                                                                    |                       | Page:    | 1 of 1                   |  |  |