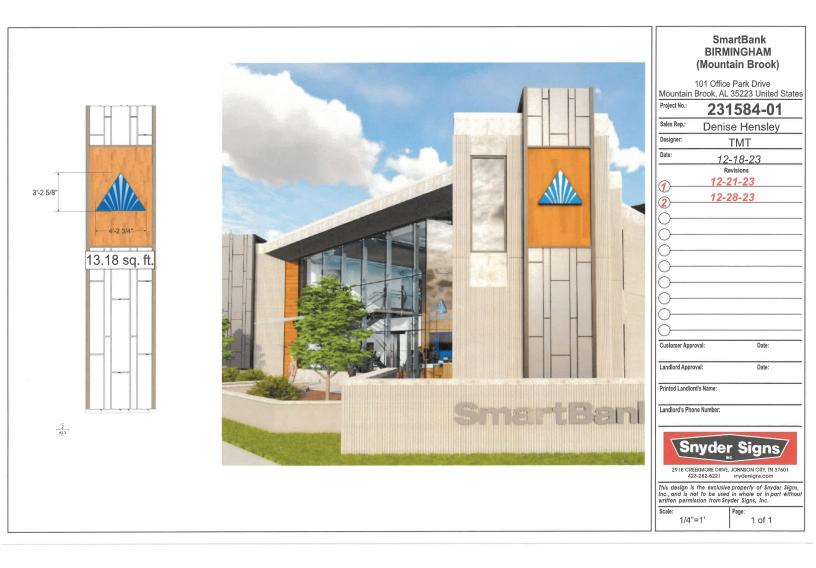

## Proposed new signage

Sign type: façade signs, wall sign, and directional signage
Illumination: silhouette illuminated letters
Aggregate square footage proposed: 54.53 total square feet
Letter/logo height: 16 inch letters, 40 7/8 inch logo
Variances requested: none