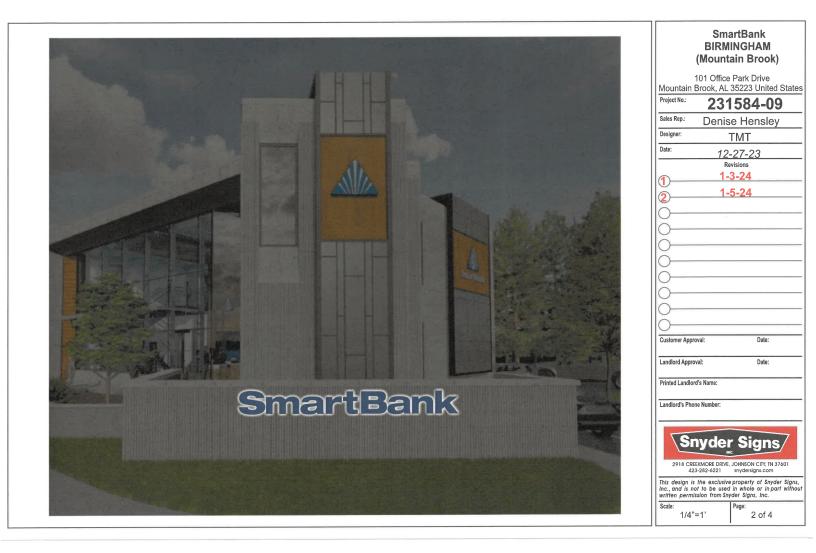

## Proposed new signage

Sign type: façade signs, wall sign, and directional signage
Illumination: silhouette illuminated letters
Aggregate square footage proposed: 54.53 total square feet
Letter/logo height: 16 inch letters, 40 7/8 inch logo
Variances requested: none