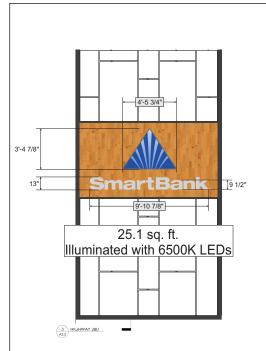

## Proposed new signage

Sign type: façade signs, wall sign, and directional signage
Illumination: silhouette illuminated letters
Aggregate square footage proposed: 54.53 total square feet
Letter/logo height: 16 inch letters, 40 7/8 inch logo
Variances requested: none

## • Project Data:

NAME: Smart Bank

CURRENT ZONING: Office Park District

OWNER: Smart Bank

LOCATION: 101 Office Park Drive

NIGHT VIEW

| (1                                                                                                                                                                                              | BIRM                  |          |                          |  |  |
|-------------------------------------------------------------------------------------------------------------------------------------------------------------------------------------------------|-----------------------|----------|--------------------------|--|--|
|                                                                                                                                                                                                 | )1 Office<br>rook, AL |          | Drive<br>3 United States |  |  |
| Project No.:                                                                                                                                                                                    | 231                   | 58       | 84-02                    |  |  |
| Sales Rep.:                                                                                                                                                                                     | Denis                 | e H      | ensley                   |  |  |
| Designer:                                                                                                                                                                                       |                       | ТМΤ      | -                        |  |  |
| Date:                                                                                                                                                                                           | 12-18-23              |          |                          |  |  |
|                                                                                                                                                                                                 |                       | evisions | 2                        |  |  |
| 12-21-23                                                                                                                                                                                        |                       |          |                          |  |  |
| 2 12-26-23                                                                                                                                                                                      |                       |          |                          |  |  |
| 3 12-28-23                                                                                                                                                                                      |                       |          |                          |  |  |
| 4                                                                                                                                                                                               | 1-                    | 5-24     |                          |  |  |
| 0                                                                                                                                                                                               |                       |          |                          |  |  |
| 0                                                                                                                                                                                               |                       |          |                          |  |  |
| 0                                                                                                                                                                                               |                       |          |                          |  |  |
| 0                                                                                                                                                                                               |                       |          |                          |  |  |
| Ŏ                                                                                                                                                                                               |                       |          |                          |  |  |
| Ŏ                                                                                                                                                                                               |                       |          |                          |  |  |
| Customer Approva                                                                                                                                                                                | al:                   |          | Date:                    |  |  |
| Landlord Approva                                                                                                                                                                                | Ŀ                     |          | Date:                    |  |  |
| Printed Landlord's Name:                                                                                                                                                                        |                       |          |                          |  |  |
| Landlord's Phone                                                                                                                                                                                | Number:               |          |                          |  |  |
| Snyder Signs                                                                                                                                                                                    |                       |          |                          |  |  |
| 423-282-6221 snydersigns.com<br>This design is the exclusive property of Snyder Signs,<br>Inc., and is not to be used in whole or in part without<br>written permission from Snyder Signs, Inc. |                       |          |                          |  |  |
| Scale: 1/4"=                                                                                                                                                                                    |                       | Page:    | 1 of 1                   |  |  |