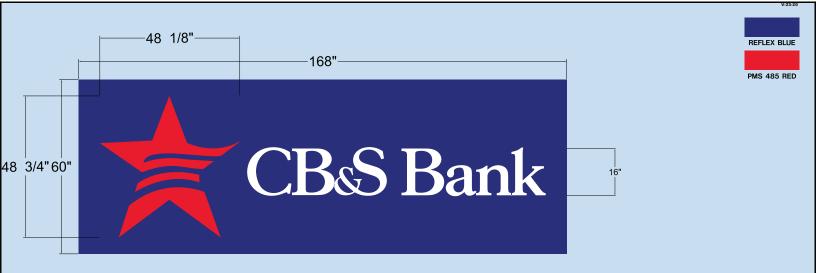

## Proposed new signage

The applicant is proposing new signage for the new CB&S Bank. The signage package includes two façade mounted signs, a ground sign and a directional sign. The rear façade sign is proposed to be approximately 70 square feet in size and to be halo lit. This sign requires a variance as it is on the rear façade of the building and the ordinance states that façade signs on the rear of a building shall not exceed 12 square feet. The sign also features a star logo that is proposed to be 48 inches in height which exceeds the maximum letter and logo height allowed of 16 inches requiring a variance.

Applications may be obtained online at www.mtnbrook.or //bcvdrc

V-23-20

(1) 60" X 168" S/F 3" DEEP ALUMINUM OPAQUE BACKGROUND PANEL PAINTED CB&S BLUE

STAR LOGO = REVERSE CHANNEL LETTER 2" DEEP WITH HALO ILLUMINATION

CB& S BANK = 16" REVERSE CHANNEL LETTERS 2: DEEP WITH REVERSE HALO LIT

LOGO & LETTER FRONTS TO BE OPAQUE

BACKGROUND AREA 8' X 22'

serving the mid-south since