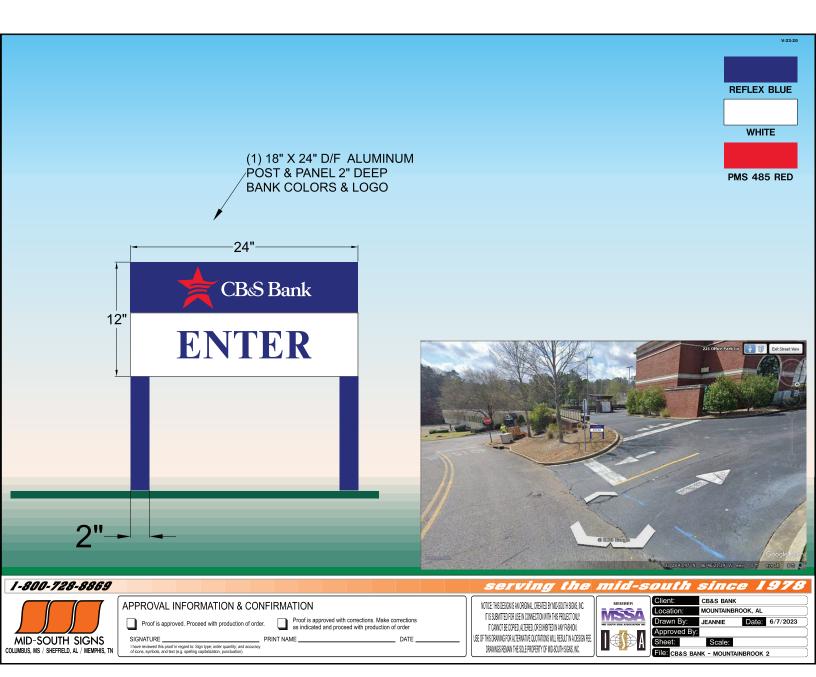

A variance is also required to allow both ground signs. The smaller ground sign does not meet the definition of an incidental directional sign because it displays a corporate message. This classifies it as a general ground sign of which only one is allowed per premises.

## • Project Data:

NAME: CB&S Bank

CURRENT ZONING: Office Park District

OWNER:

LOCATION: 7 Office Park Circle