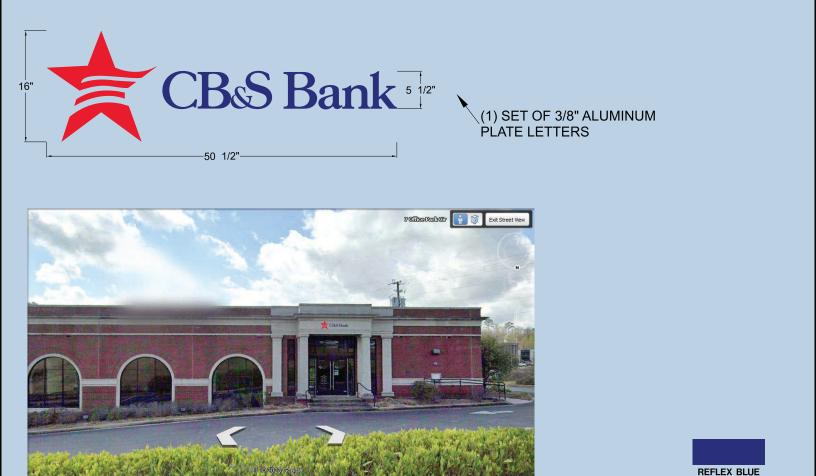

## Proposed new signage

The applicant is proposing new signage for the new CB&S Bank. The signage package includes two façade mounted signs, a ground sign and a directional sign. The rear façade sign is proposed to be approximately 70 square feet in size and to be halo lit. This sign requires a variance as it is on the rear façade of the building and the ordinance states that façade signs on the rear of a building shall not exceed 12 square feet. The sign also features a star logo that is proposed to be 48 inches in height which exceeds the maximum letter and logo height allowed of 16 inches requiring a variance.

Applications may be obtained online at www.mtnbrook.or //bcvdrc

V-23-20

(1) 60" X 168" S/F 3" DEEP ALUMINUM OPAQUE BACKGROUND PANEL PAINTED CB&S BLUE

STAR LOGO = REVERSE CHANNEL LETTER 2" DEEP WITH HALO ILLUMINATION

CB& S BANK = 16" REVERSE CHANNEL LETTERS 2: DEEP WITH REVERSE HALO LIT

LOGO & LETTER FRONTS TO BE OPAQUE

BACKGROUND AREA 8' X 22'

serving the mid-south since