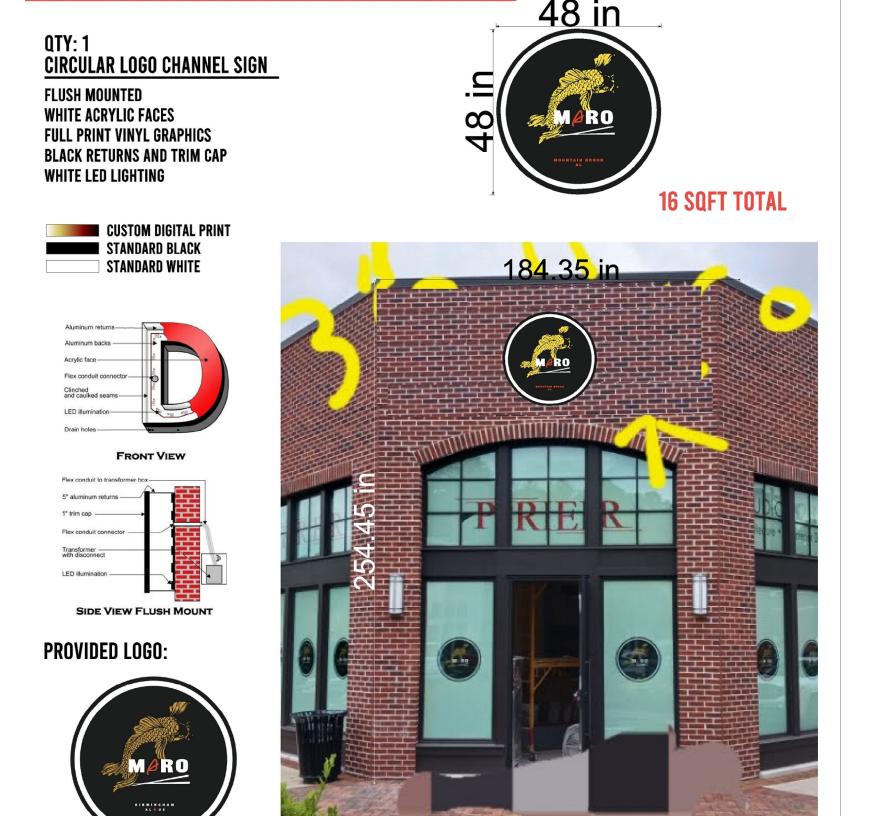

## Proposed new façade sign

The applicant is proposing a new façade sign for Maro sushi restaurant. The façade sign requires a variance as it is proposed to be internally illuminated.

## • Project Data:

NAME: Maro

CURRENT ZONING: PUD

OWNER: Lauren Holmes

LOCATION: 361 Rele Street

| Awning                                                                                                                                                                | E Facade                                                                                                                                                                                                               |                     | Window       |
|-----------------------------------------------------------------------------------------------------------------------------------------------------------------------|------------------------------------------------------------------------------------------------------------------------------------------------------------------------------------------------------------------------|---------------------|--------------|
| Ground                                                                                                                                                                | Directory                                                                                                                                                                                                              |                     | Roof         |
| Projecting                                                                                                                                                            | Door                                                                                                                                                                                                                   |                     | Directional  |
|                                                                                                                                                                       | Sign Information                                                                                                                                                                                                       | a                   |              |
| Flush M                                                                                                                                                               | ed Channel I<br>ount                                                                                                                                                                                                   | 090                 |              |
| equipment, mate                                                                                                                                                       | ased on the value of the v<br>e (round to the nearest do<br>rials, labor, overhead, and                                                                                                                                | ,                   |              |
| equipment, mater<br>work indicated o<br>Valuation: \$                                                                                                                 | e (round to the nearest do<br>rials, labor, overhead, and<br>n this application.<br>HBOO                                                                                                                               | ,                   |              |
| equipment, mater<br>work indicated o<br>Valuation: \$<br>Number of Propo                                                                                              | e (round to the nearest do<br>rials, labor, overhead, and<br>n this application.<br>HBOO                                                                                                                               | d the pr            | ofit for the |
| equipment, mater<br>work indicated o<br>Valuation: \$<br>Number of Propo                                                                                              | e (round to the nearest do<br>rials, labor, overhead, and<br>n this application.<br>$\psi_{000}$<br>osed Sign(s):<br><b>xisting Sign Inform</b><br>otal square footage of all existing<br>r categorical clarification. | d the pr            | ofit for the |
| equipment, mater<br>work indicated o<br>Valuation: \$<br>Number of Propo<br>Please calculate the t<br>our sign ordinance for                                          | e (round to the nearest do<br>rials, labor, overhead, and<br>n this application.<br>4600<br>osed Sign(s):<br><b>xisting Sign Inform</b><br>otal square footage of all existi-<br>r categorical clarification.<br>gns:  | d the pr            | ofit for the |
| equipment, mater<br>work indicated o<br>Valuation: \$<br>Number of Propo<br>Please calculate the t<br>our sign ordinance fo<br>Square feet of Si<br>Square feet of In | e (round to the nearest do<br>rials, labor, overhead, and<br>n this application.<br>4600<br>osed Sign(s):<br><b>xisting Sign Inform</b><br>otal square footage of all existi-<br>r categorical clarification.<br>gns:  | ation<br>ng signs o | ofit for the |