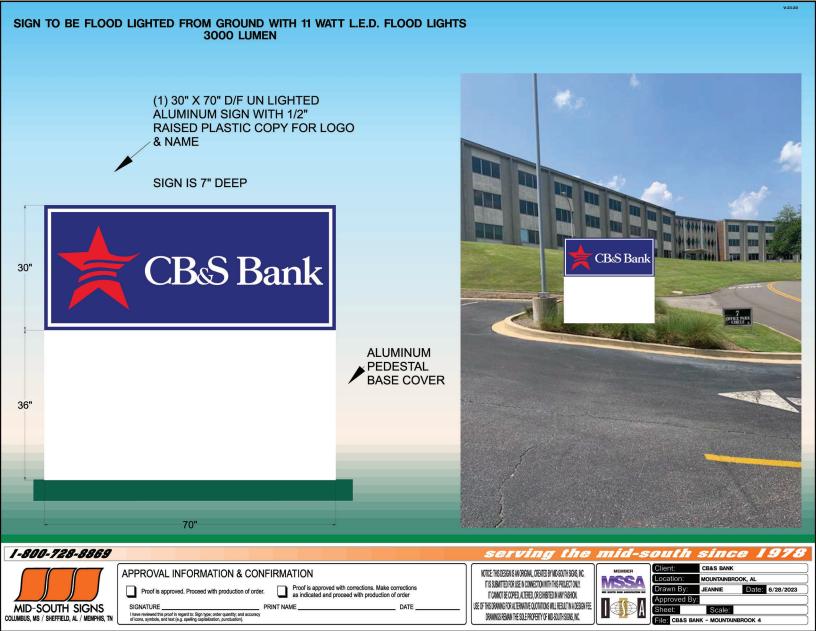

## Proposed new signage

The applicant is proposing new signage for the new CB&S Bank. The signage package includes two façade mounted signs, a ground sign and a directional sign. The rear façade sign is proposed to be approximately 70 square feet in size and to be halo lit. This sign requires a variance as it is on the rear façade of the building and the ordinance states that façade signs on the rear of a building shall not exceed 12 square feet. The sign also features a star logo that is proposed to be 48 inches in height which exceeds the maximum letter and logo height allowed of 16 inches requiring a variance.

A variance is also required to allow both ground signs. The smaller ground sign does not meet the definition of an incidental directional sign because it displays a corporate message. This classifies it as a general ground sign of which only one is allowed per premises.

## • Project Data:

NAME: CB&S Bank

CURRENT ZONING: Office Park District

OWNER:

LOCATION: 7 Office Park Circle

Applications may be obtained online at www.mtnbrook.or //bcvdrc

V-23-20

(1) 60" X 168" S/F 3" DEEP ALUMINUM OPAQUE BACKGROUND PANEL PAINTED CB&S BLUE

STAR LOGO = REVERSE CHANNEL LETTER 2" DEEP WITH HALO ILLUMINATION

CB& S BANK = 16" REVERSE CHANNEL LETTERS 2: DEEP WITH REVERSE HALO LIT

LOGO & LETTER FRONTS TO BE OPAQUE

BACKGROUND AREA 8' X 22'

serving the mid-south since