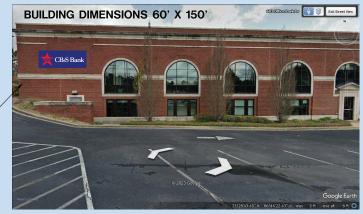

## Proposed new signage

The applicant is proposing new signage for the new CB&S Bank. The signage package includes two façade mounted signs, a ground sign and a directional sign. The rear façade sign is proposed to be approximately 70 square feet in size and to be halo lit. This sign requires a variance as it is on the rear façade of the building and the ordinance states that façade signs on the rear of a building shall not exceed 12 square feet. The sign also features a star logo that is proposed to be 48 inches in height which exceeds the maximum letter and logo height allowed of 16 inches requiring a variance.

A variance is also required to allow both ground signs. The smaller ground sign does not meet the definition of an incidental directional sign because it displays a corporate message. This classifies it as a general ground sign of which only one is allowed per premises.