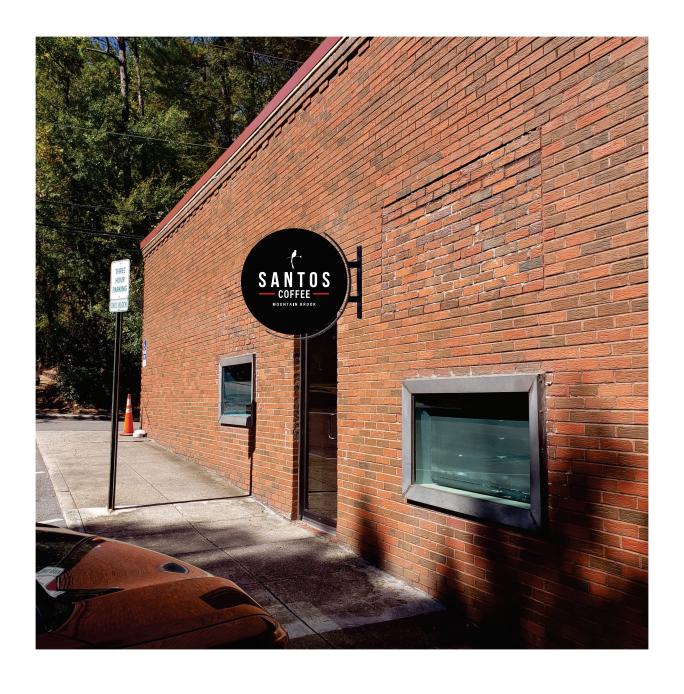

## V-23-01

### Proposed new projecting sign

The applicant is proposing a new projecting sign for Santos Coffee. The proposed sign would be located on the Montevallo road side of the building.

## • Project Data:

NAME: Santos Coffee

**CURRENT ZONING: Local Business District** 

**OWNER: Santos Coffee** 

LOCATION: 2738 Cahaba Road