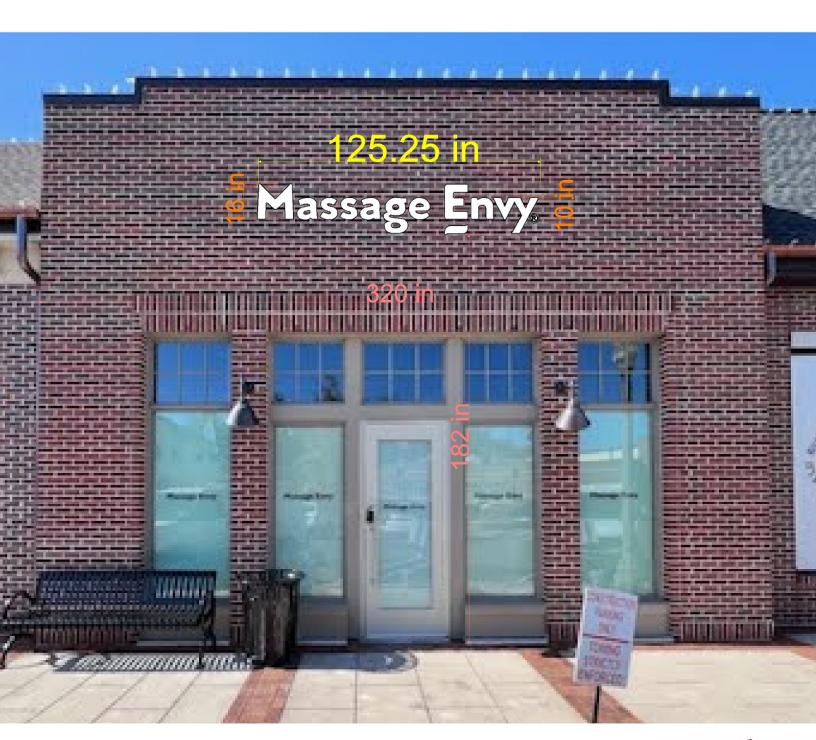

## V-23-03

### Proposed new facade sign

The applicant is proposing a new façade sign comprised of non-illuminated flush mount channel letters. The proposed façade sign is approximately 13.9 square feet in size.

### • Project Data:

NAME: Massage Envy

**CURRENT ZONING: PUD** 

OWNER: Lane Parke Retail, LLC

LOCATION: 320 Rele Street

ITSKUL --- JVINITS@GMAIL.COM --- 972.693.2211

MASSAGE ENVY 320 RELE STREET, D6 D7, MOUNTAIN BROOK AL 35243