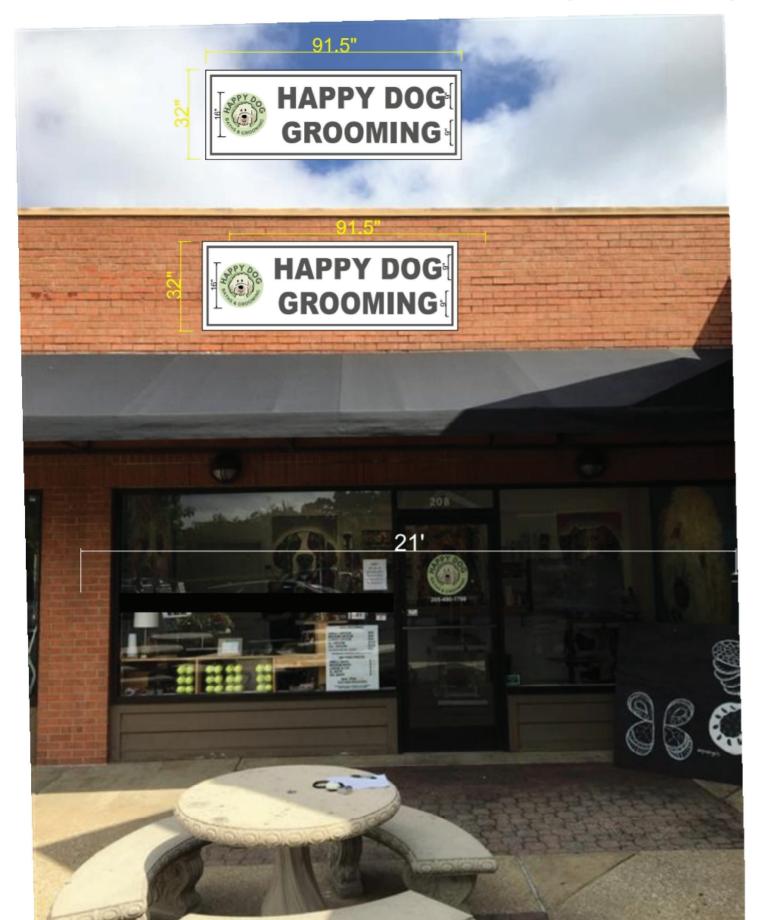

## V-23-02

### Proposed new facade sign

The applicant is proposing a new façade sign. The metal façade sign is approximately 20 square feet in size.

## • Project Data:

NAME: Happy Dog Grooming

**CURRENT ZONING: Local Business District** 

OWNER: Scott & Scott, Inc

LOCATION: 208 Country Club Park

# 32" X 91.5" X 6 MM POLYMETAL (20.3 sq. ft.)