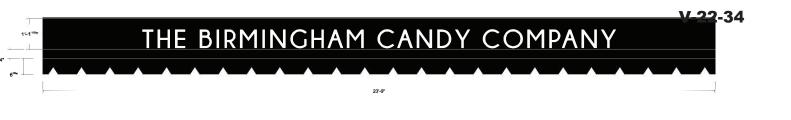

### Proposed new awning with signage

The applicant is proposing a new black awning with signage. The signage will include 8 inch white lettering, and the awning with signage will match the rest of the shopping center.

### THE BIRMINGHAM CANDY COMPANY 8"

16' - 8.75"

Total Square Footage of Artwork - 11.15 SQ FT Linear Footage of Store Front - 23'- 9" LF