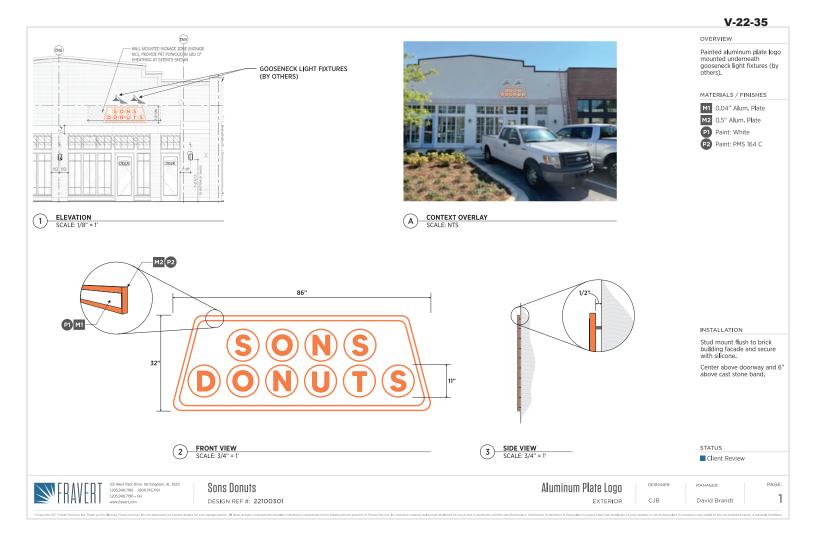

#### Proposed new façade signage

The applicant is proposing new façade signage for Sons Donuts in Lane Parke. The façade signage will be comprised on aluminum plate letters that will be 11 inches in height. The signage will be externally illuminated with gooseneck lighting.

### • **Project Data**:

NAME: Sons Donuts

CURRENT ZONING: PUD

OWNER: Lane Parke Retail, LLC

LOCATION: Lane Parke