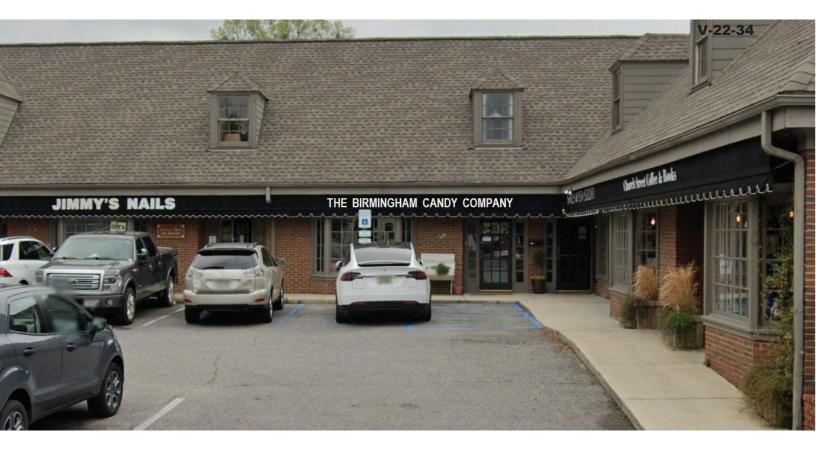

1. Job Site Location:

Business Name: The Birmingham Candy Company

Address: 81 Church Street Mtn Brk, AL 35213

2. Property Owner:

| Name: ENGEL REALTY CO. LLC       |
|----------------------------------|
| Email: MHERTELLE ENGELBEALTY.COM |
| Phone: (205) 939-8232            |

### Proposed new awning with signage

The applicant is proposing a new black awning with signage. The signage will include 8 inch white lettering, and the awning with signage will match the rest of the shopping center.

### • Project Data:

NAME: The Birmingham Candy Company

CURRENT ZONING: Local Business District

OWNER: Engel Realty Co. LLC

LOCATION: 81 Church Street

### V-22-34