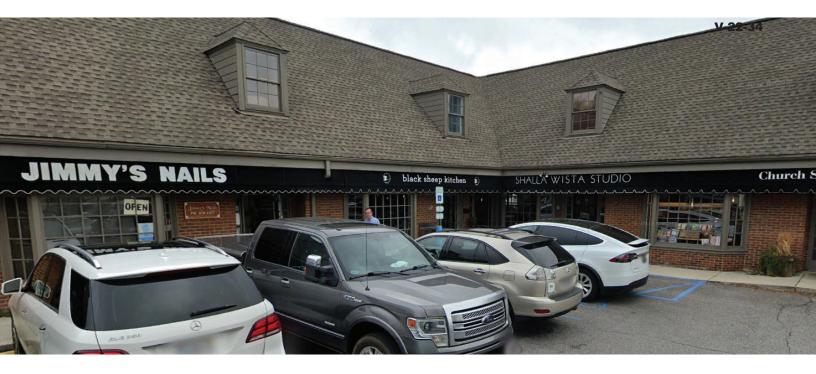

### Proposed new awning with signage

The applicant is proposing a new black awning with signage. The signage will include 8 inch white lettering, and the awning with signage will match the rest of the shopping center.

### • Project Data:

NAME: The Birmingham Candy Company

CURRENT ZONING: Local Business District

OWNER: Engel Realty Co. LLC

LOCATION: 81 Church Street

### THE BIRMINGHAM CANDY COMPANY 8"

16' - 8.75"

Total Square Footage of Artwork - 11.15 SQ FT Linear Footage of Store Front - 23'- 9" LF