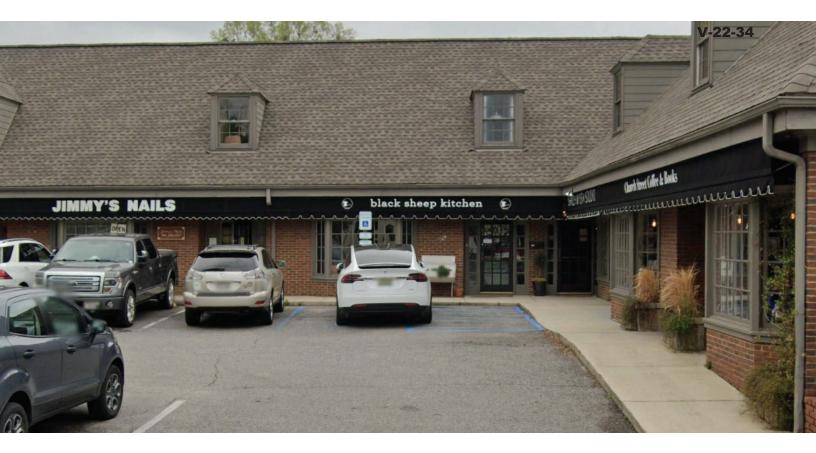

### Proposed new awning with signage

The applicant is proposing a new black awning with signage. The signage will include 8 inch white lettering, and the awning with signage will match the rest of the shopping center.

### • Project Data:

NAME: The Birmingham Candy Company

CURRENT ZONING: Local Business District

OWNER: Engel Realty Co. LLC

LOCATION: 81 Church Street

### THE BIRMINGHAM CANDY COMPANY 8"

16' - 8.75"

Total Square Footage of Artwork - 11.15 SQ FT Linear Footage of Store Front - 23'- 9" LF