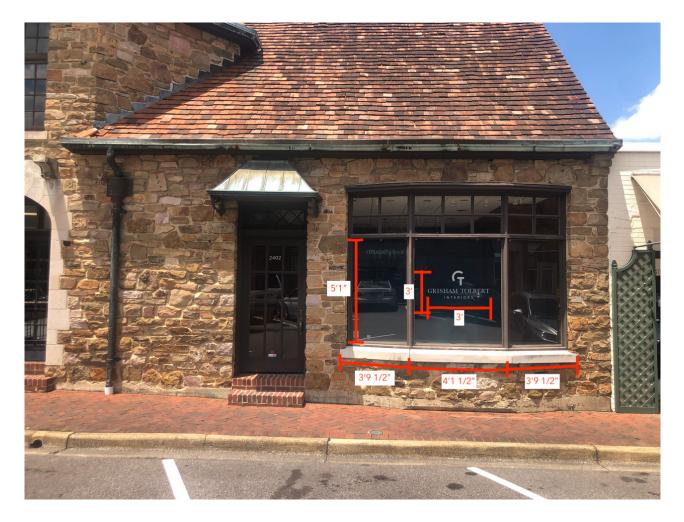

### Proposed new window signage

The applicant is proposing new window signage for Grisham Tolbert Interiors. The primary window signage includes the name and logo.

### DESIGN REVIEW

Hi!

Attached is our submission for signage at 2402 Canterbury Road. We are proposing white vinyl lettering in white with our logo and "Grisham Tolbert Interiors" as shown below. We are also proposing new "2402" numbers for the door.

The window sign will be approx.  $36" \times 36"$  or 9 sq. ft. This is less than the 20% sq. ft. of our window (Overall 50 sq. Ft.), as I calculate it. We are waiting to hear from our marketing team to provide the exact dimensions.

I have included pictures of the signage with the window dimensions.

Thank you so much!

Virginia Grisham and Eleanor Tolbert Grisham Tolbert Interiors

DESIGN REVIEW/ SIGN APPLICATION City of Mountain Brook Building, Planning, & Sustainability 56 Church St, Mountain Brook, AL 35213 (205) 802-3830 • Fax (205) 879-6913