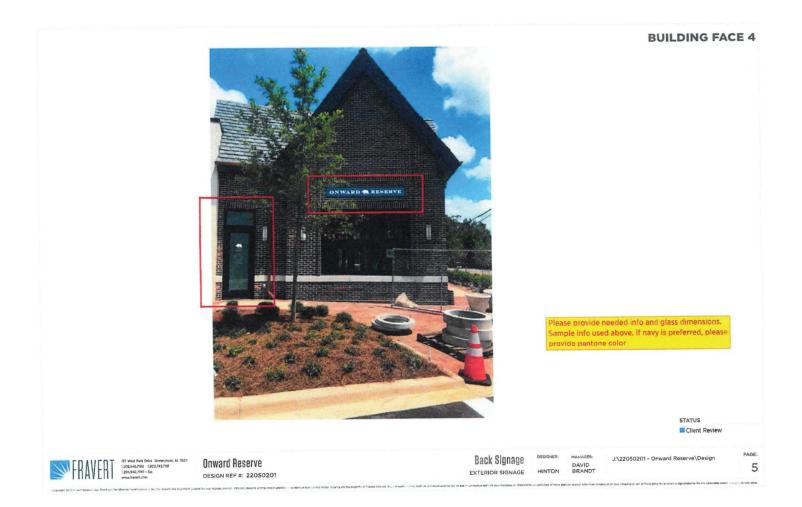

### Proposed new signage

The applicant is proposing new signage for the Onward Reserve retail store. The total aggregate signage being proposed is 41 square feet. The signage includes:

- 3 façade signs
- door signage
- 1 projecting sign

The façade signs would require a variance to be approved as they are proposed to be internally illuminated cabinet signs. Sec 121-7 of the city's Sign Ordinance lists following two provisions under Prohibited Signs: "(11) Any internally illuminated sign in the three traditional villages; (13) Cabinet, can or box signs with panel signs or translucent acrylic faces; such cabinet, can or box signs may be permitted with metal or completely opaque material backgrounds in conjunction with letter forms or logo type which is stencil cut through the surface and filled with backup and push-through non-transparent acrylic forms with an interior diffuser or which have backgrounds routed out with the interior acrylic forms".

• Project Data:

NAME: Onward Reserve

CURRENT ZONING: PUD

OWNER: Lane Parke Retail, LLC

LOCATION: 291 Rele Street

1 0 IEMISON LANK D4 E7 E6. . E5 D3 D2 **E4** J E3 D1 1111 F E2 CULVER RE BUILDING FACE 2 MONTEVALLOROAD REGIONS n G3 West Park Drive. Brem rafwers, UD554407/90 LB0Q1412791 L2053407900 LB0Q1412791 L2053407900 - fax WestPark Drive. **Onward Reserve** MANAGER: Site Plan DESIGNER: J:\22050201 - Onward Reserve\Design PAGE: