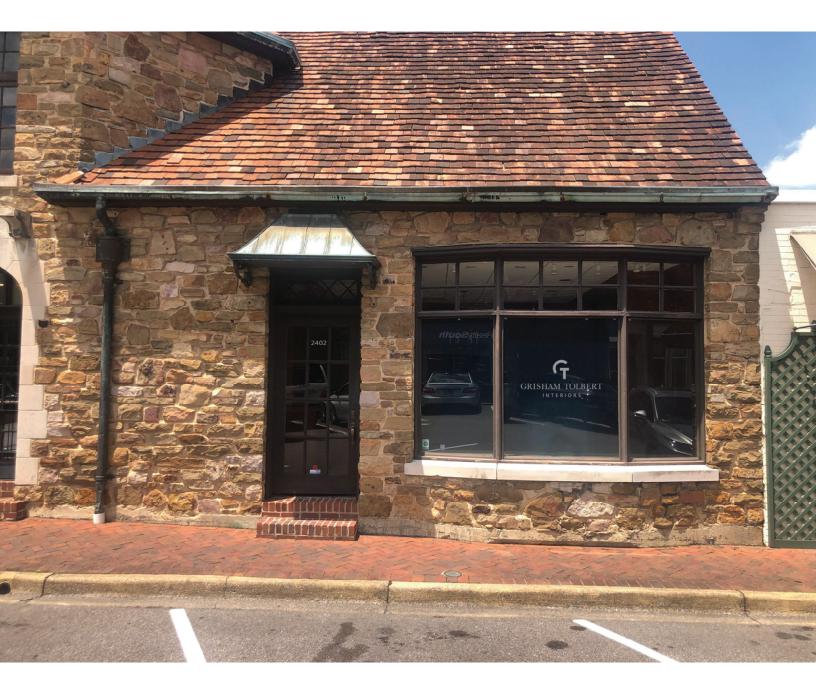

### Proposed new window signage

The applicant is proposing new window signage for Grisham Tolbert Interiors. The primary window signage includes the name and logo.

### DESIGN REVIEW

Hi!

Attached is our submission for signage at 2402 Canterbury Road. We are proposing white vinyl lettering in white with our logo and "Grisham Tolbert Interiors" as shown below. We are also proposing new "2402" numbers for the door.