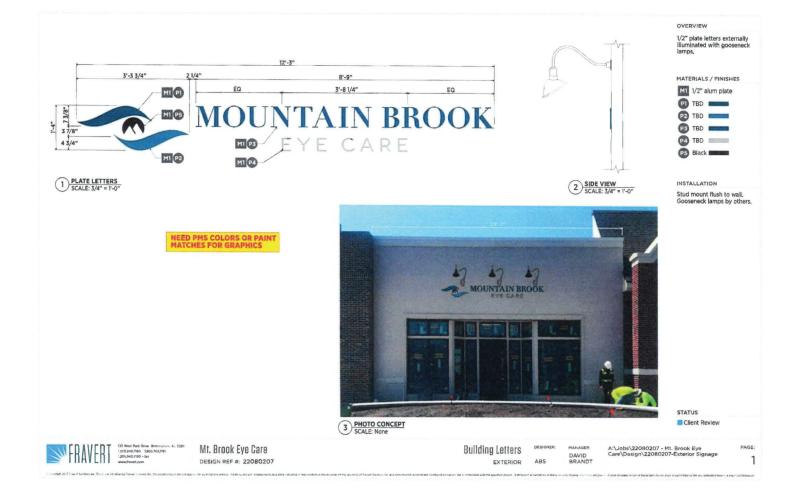

### Proposed new face and door signage

The applicant is proposing new façade and door signs for Mountain Brook Eye Care in Lane Parke. The signage is in compliance with the applicable regulations for allowable size and letter height. The proposal also features external gooseneck lighting.

### • Project Data:

NAME: Mountain Brook Eye Care

CURRENT ZONING: PUD

OWNER: Lane Parke Retail, LLC

LOCATION: 921 Rele Street