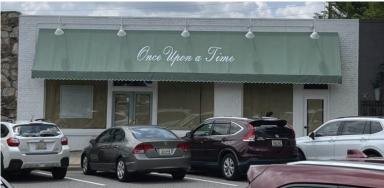

### Proposed new exterior changes and awning

The applicant is proposing exterior changes that include:

- repainting the building and trim
- new fabric awning with signage
- window signage
- painting and reusing the existing gooseneck lighting

The proposed awning signage would require a variance as the letter height exceeds the maximum of 16 inches. The variance would only apply to the letters O, U and T as they are 24.15 inches in height. The remaining 10 letters are 9 inches in height.