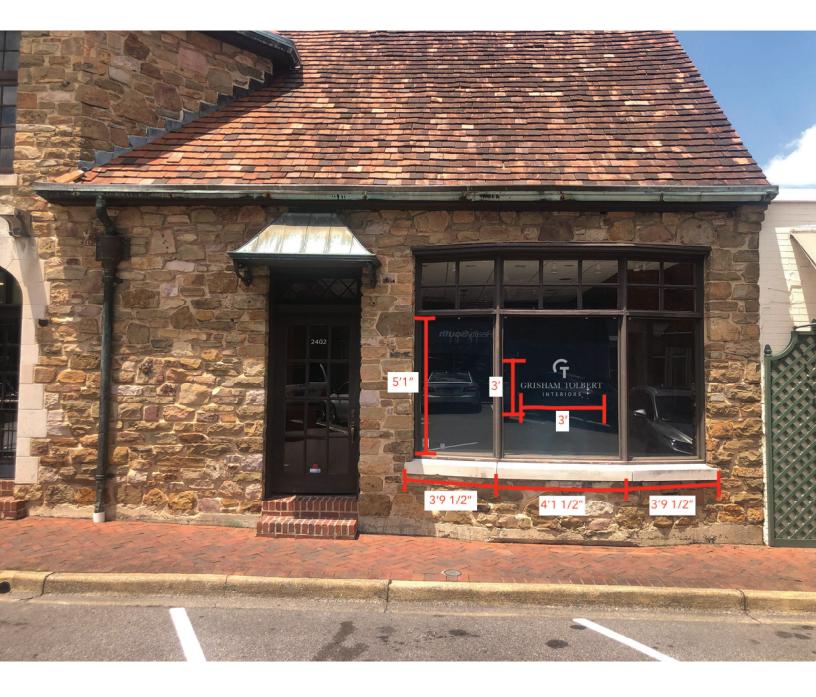

### Proposed new window signage

The applicant is proposing new window signage for Grisham Tolbert Interiors. The primary window signage includes the name and logo.

### • Project Data:

NAME: Grisham Tolbert Interiors, LLC

CURRENT ZONING: Local Business District

**OWNER:** Banks Robertson

LOCATION: 2402 Canterbury Road

### DESIGN REVIEW

Hi!

Attached is our submission for signage at 2402 Canterbury Road. We are proposing white vinyl lettering in white with our logo and "Grisham Tolbert Interiors" as shown below. We are also proposing new "2402" numbers for the door.

The window sign will be approx.  $36" \times 36"$  or 9 sq. ft. This is less than the 20% sq. ft. of our window (Overall 50 sq. Ft.), as I calculate it. We are waiting to hear from our marketing team to provide the exact dimensions.

I have included pictures of the signage with the window dimensions.

Thank you so much!

Virginia Grisham and Eleanor Tolbert Grisham Tolbert Interiors

DESIGN REVIEW/ SIGN APPLICATION City of Mountain Brook Building, Planning, & Sustainability 56 Church St, Mountain Brook, AL 35213 (205) 802-3830 • Fax (205) 879-6913