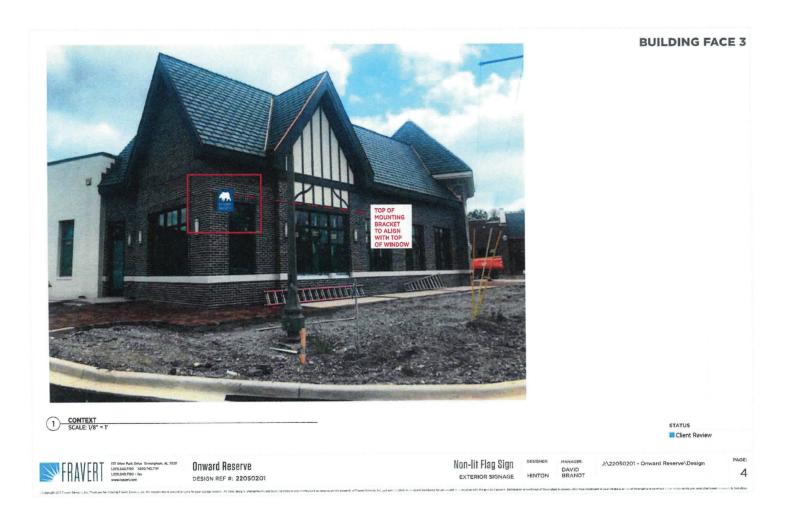

### Proposed new signage

The applicant is proposing new signage for the Onward Reserve retail store. The total aggregate signage being proposed is 41 square feet. The signage includes:

- 3 façade signs
- door signage
- 1 projecting sign