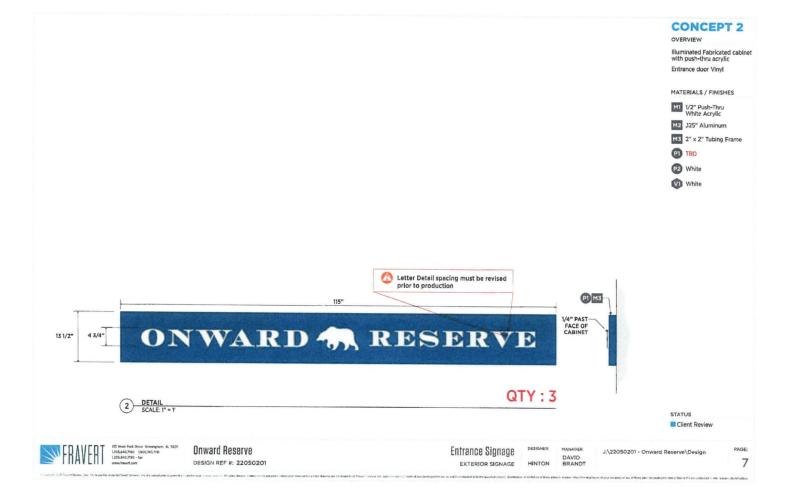

### Proposed new signage

The applicant is proposing new signage for the Onward Reserve retail store. The total aggregate signage being proposed is 41 square feet. The signage includes:

- 3 façade signs
- door signage
- 1 projecting sign

The façade signs would require a variance to be approved as they are proposed to be internally illuminated cabinet signs. Sec 121-7 of the city's Sign Ordinance lists following two provisions under Prohibited Signs: "(11) Any internally illuminated sign in the three traditional villages; (13) Cabinet, can or box signs with panel signs or translucent acrylic faces; such cabinet, can or box signs may be permitted with metal or completely opaque material backgrounds in conjunction with letter forms or logo type which is stencil cut through the surface and filled with backup and push-through non-transparent acrylic forms with an interior diffuser or which have backgrounds routed out with the interior acrylic forms".