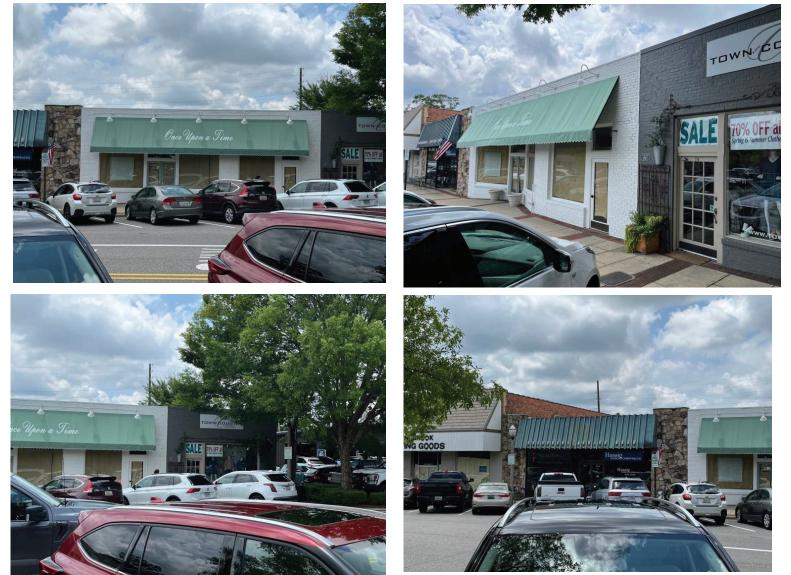

1. Job Site Location:

Business Name: Once Upon a Time

Address: 70 Church St. Mountain Brook, AL 35213

### Proposed new exterior changes and awning

The applicant is proposing exterior changes that include:

- repainting the building and trim
- new fabric awning with signage
- window signage
- painting and reusing the existing gooseneck lighting

The proposed awning signage would require a variance as the letter height exceeds the maximum of 16 inches. The variance would only apply to the letters O, U and T as they are 24.15 inches in height. The remaining 10 letters are 9 inches in height.

### • Project Data:

NAME: Once Upon A Time

CURRENT ZONING: Local Business District

**OWNER: Drennen Family, LLC** 

LOCATION: 70 Church Street