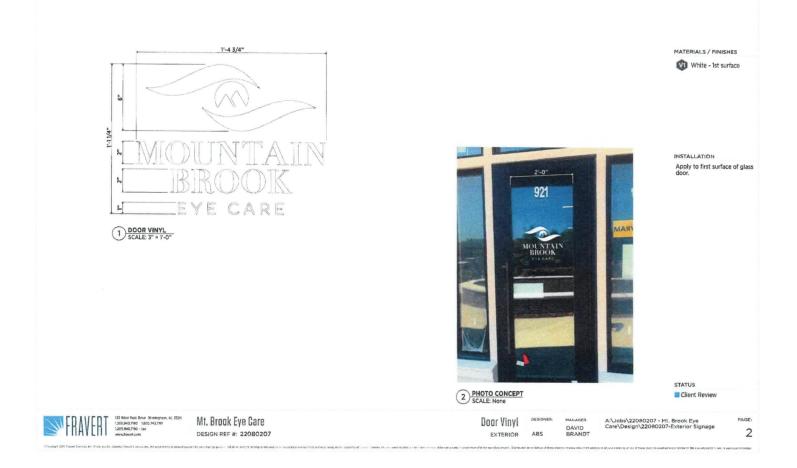

### Proposed new face and door signage

The applicant is proposing new façade and door signs for Mountain Brook Eye Care in Lane Parke. The signage is in compliance with the applicable regulations for allowable size and letter height. The proposal also features external gooseneck lighting.

### • Project Data:

NAME: Mountain Brook Eye Care

CURRENT ZONING: PUD

OWNER: Lane Parke Retail, LLC

LOCATION: 921 Rele Street