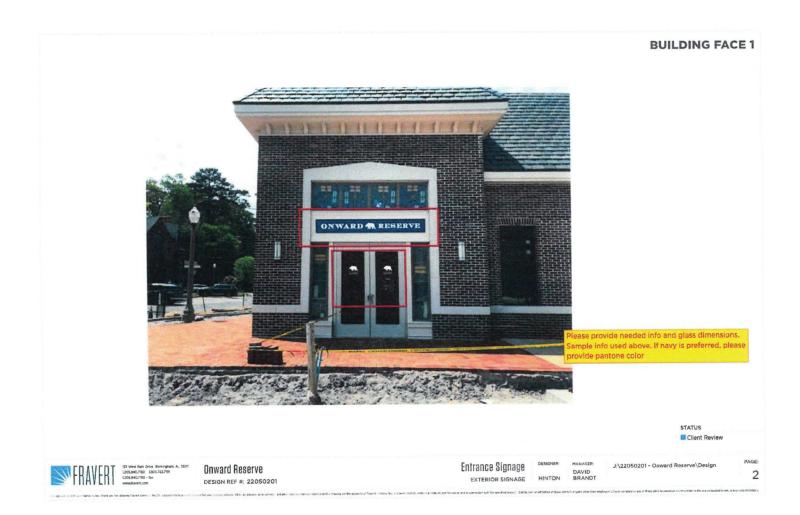

### Proposed new signage

The applicant is proposing new signage for the Onward Reserve retail store. The total aggregate signage being proposed is 41 square feet. The signage includes:

- 3 façade signs
- door signage
- 1 projecting sign

The façade signs would require a variance to be approved as they are proposed to be internally illuminated cabinet signs. Sec 121-7 of the city's Sign Ordinance lists following two provisions under Prohibited Signs: "(11) Any internally illuminated sign in the three traditional villages; (13) Cabinet, can or box signs with panel signs or translucent acrylic faces; such cabinet, can or box signs may be permitted with metal or completely opaque material backgrounds in conjunction with letter forms or logo type which is stencil cut through the surface and filled with backup and push-through non-transparent acrylic forms with an interior diffuser or which have backgrounds routed out with the interior acrylic forms".

• Project Data:

NAME: Onward Reserve

CURRENT ZONING: PUD

OWNER: Lane Parke Retail, LLC

LOCATION: 291 Rele Street

1 0 IEMISON LANK D4 E7 E6. . E5 D3 D2 **E4** J E3 D1 1111 F E2 CULVER RE BUILDING FACE 2 MONTEVALLOROAD REGIONS n G3 West Park Drive. Brem rafwers, UD554407/90 LB0Q1412791 L2053407900 LB0Q1412791 L2053407900 - fax WestPark Drive. **Onward Reserve** MANAGER: Site Plan DESIGNER: J:\22050201 - Onward Reserve\Design PAGE: