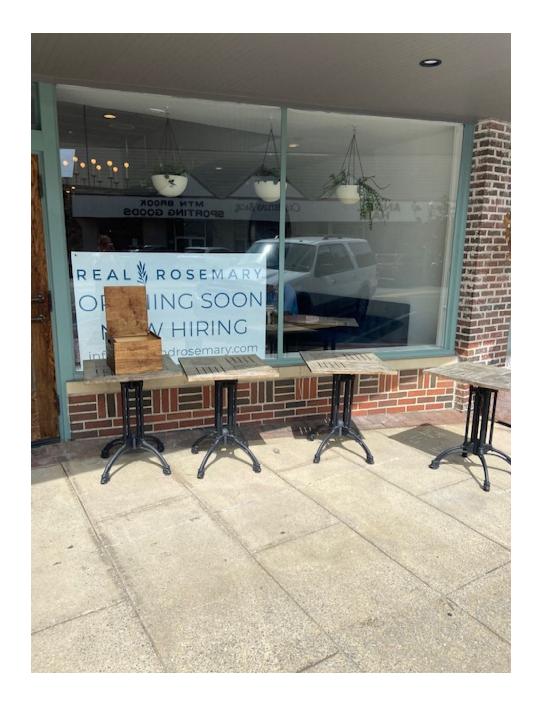

Email:

Applications may be obtained online at <u>www.mtnbrook.org/bc-</u><u>vdrc</u>.

V-22-17

Proposed outdoor cafe

The applicant is seeking approval for a new sidewalk café for Real & Rosemary. The proposed sidewalk café would have 8 tables that can seat either 2 or 4 patrons.

8 tables that seat 2 or 4 will occupy the space pictured. Also included are photos of the tables & chairs we will be using.

Thank you for the consideration to expand our seating by using the outdoor seating option at our location.