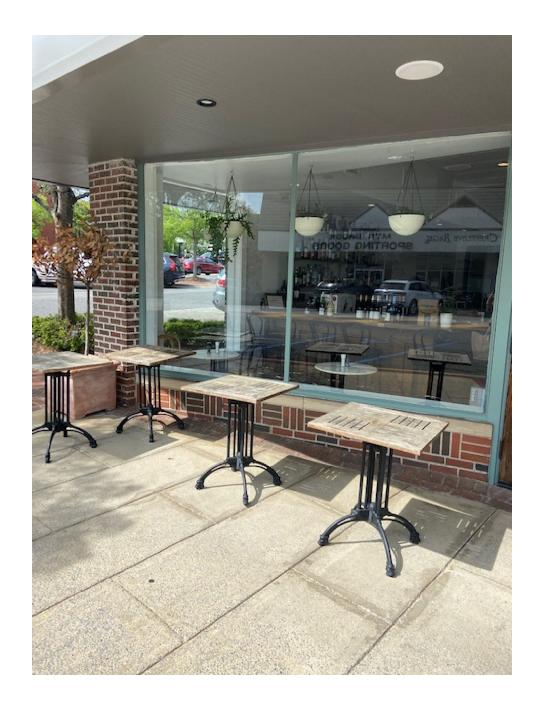

8 tables that seat 2 or 4 will occupy the space pictured. Also included are photos of the tables & chairs we will be using.

Thank you for the consideration to expand our seating by using the outdoor seating option at our location.