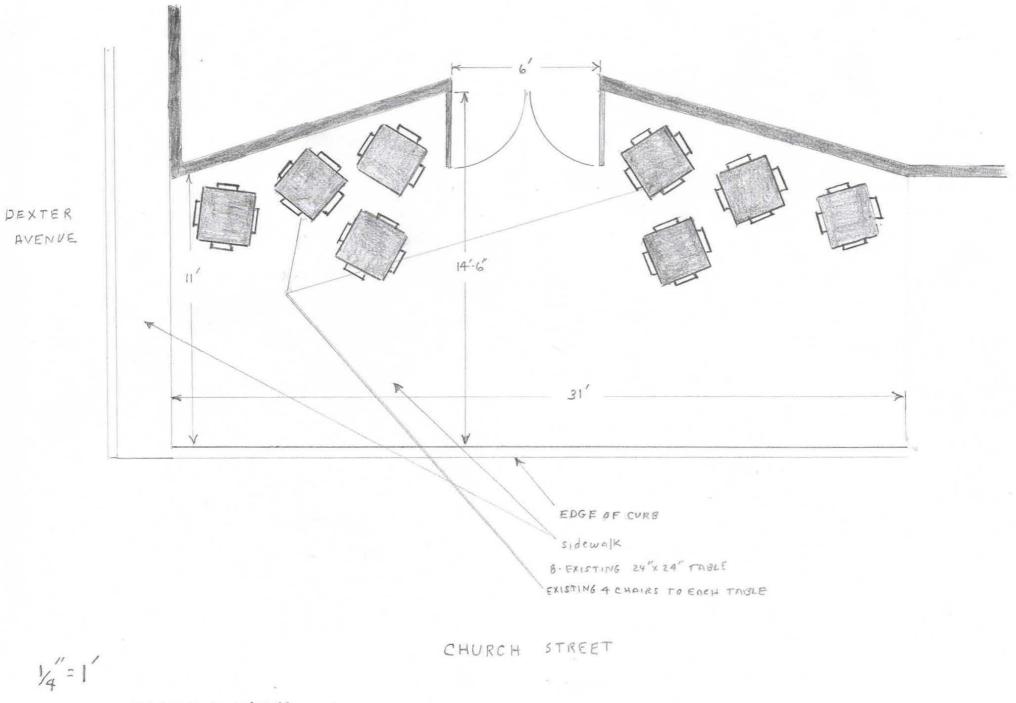

8 tables that seat 2 or 4 will occupy the space pictured. Also included are photos of the tables & chairs we will be using.

Thank you for the consideration to expand our seating by using the outdoor seating option at our location.