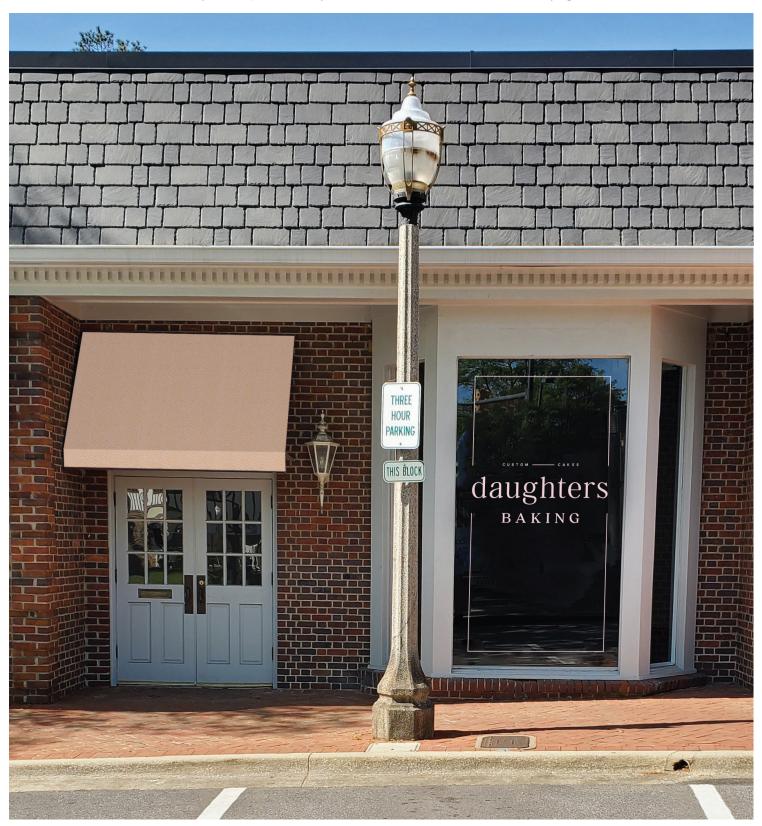

### Proposed new awning and window signage

The applicant is proposing a new awning and window signage for Daughters Baking.

### Mock-up of Proposed Changes to Exterior

Proposed changes to the storefront include a blank, re-covered awning and vinyl lettering on two windows. (Not pictured, hours of operation in left-side window. See next page.)