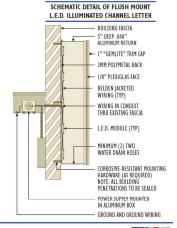

### • Project Data:

NAME: Restore Hyper Wellness

**CURRENT ZONING: MXD** 

OWNER: Bayer Properties

LOCATION: 2800 Cahaba Village

A FLUSH MOUNT L.E.D. ILLUMINATED CHANNEL LETTERS 33.08 SQUARE FEET

WORKTO BE PERFORMED

 $\label{eq:fabricate} FABRICATE AND INSTALL (I) ONE SET OF FLUSH MOUNT L.E.D. ILLUMINATED CHANNEL LETTERS TO READ "RESTORE HYPER WELLNESS".$ 

MPORTANT DETAIL: SPECIAL WHITE L.E.D. NOT TO EXCEED 3000 KELVIN TEMPERATURE.

IMPORTANT DETAIL: CHANNEL LETTERS ARE FLUSH MOUNT.

MPORTANT DETAIL: CHANNEL LETTERS TO INCLUDE 3/4" WHITE TRIMCAP.

MPORTANT DETAIL: CHANNEL LETTERS TO INCLUDE (I) ONE PHOTOCELL.

CHANNEL LETTERS TO FLUSH MOUNT TO EXISTING BUILDING FASCIA AS SHOWN ON PAGE TWO.