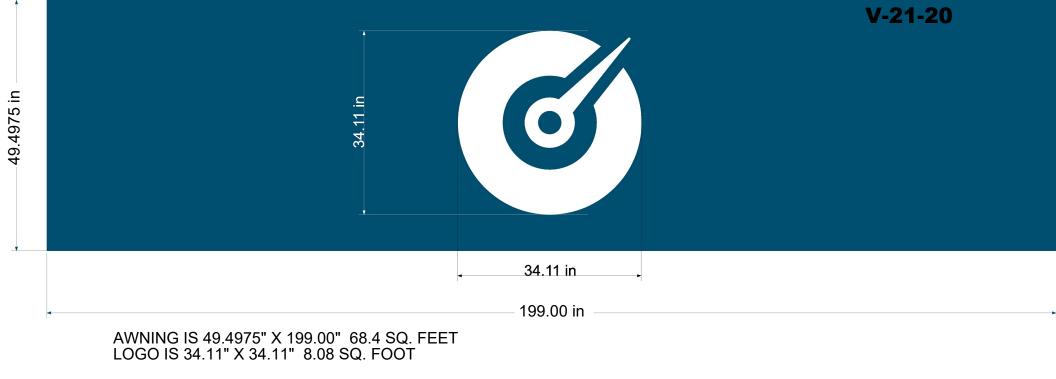

### Proposed new awning with logo and revised signage

The applicant is proposing a new awning with a logo 8.08 square feet in size. The revised façade signage is 33.08 square feet of channel letters.

### • Project Data:

NAME: Restore Hyper Wellness

**CURRENT ZONING: MXD** 

OWNER: Bayer Properties

LOCATION: 2800 Cahaba Village

A FLUSH MOUNT L.E.D. ILLUMINATED CHANNEL LETTERS 33.08 SQUARE FEET

WORKTO BE PERFORMED