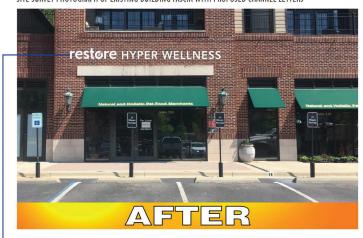

### Proposed new awning with logo and revised signage

The applicant is proposing a new awning with a logo 8.08 square feet in size. The revised façade signage is 33.08 square feet of channel letters.

### • Project Data:

NAME: Restore Hyper Wellness

**CURRENT ZONING: MXD** 

OWNER: Bayer Properties

LOCATION: 2800 Cahaba Village

A FLUSH MOUNT L.E.D. ILLUMINATED CHANNEL LETTERS 33.08 SQUARE FEET

WORKTO BE PERFORMED