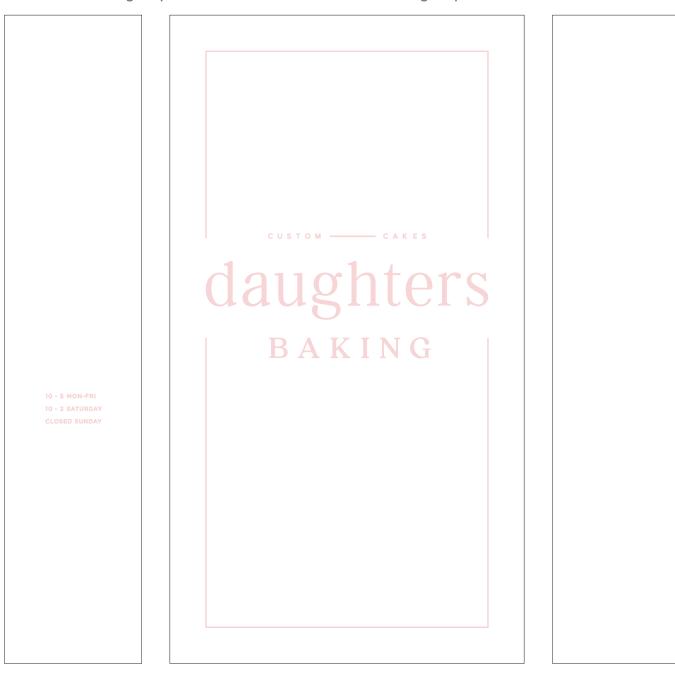

### Digital Art of Vinyl Lettering

Pale pink, cut vinyl lettering to be applied to bay window exterior. Center window glass pane is 59" wide x 107.5" tall. Side window glass panes are 22.75" wide x 107.5" tall.

Hours of Operation 9.5" wide x 5" tall

Average letter size 0.6" wide x 0.7" tall

Main Logo 47" wide x 21" tall

Lowercase "d" letter size 5" wide x 7.5" tall

**Blank Window**