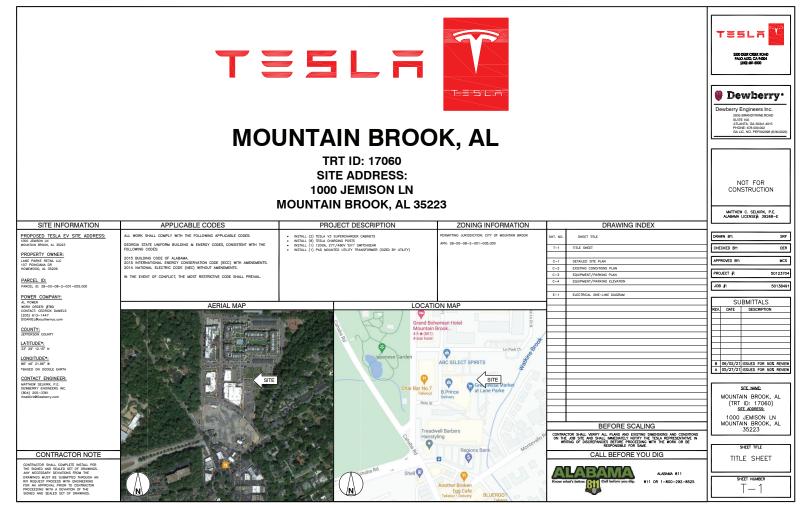

### Proposed new Tesla charging parking stalls with signage

The applicant is proposing to create 8 new Tesla parking stalls with incidental parking signs at the Greenwise location. The proposed signage includes 8 parking signs that are all 1.5 square feet in display area.

### • Project Data:

NAME: Tesla Inc.

**CURRENT ZONING: PUD** 

OWNER: Lane Parke Retail, LLC.

LOCATION: 1000 Jemison Lane

City of Mountain Brook Building, Planning, & Sustainability 56 Church St, Mountain Brook, AL 35213 (205) 802-3830 • Fax (205) 879-6913