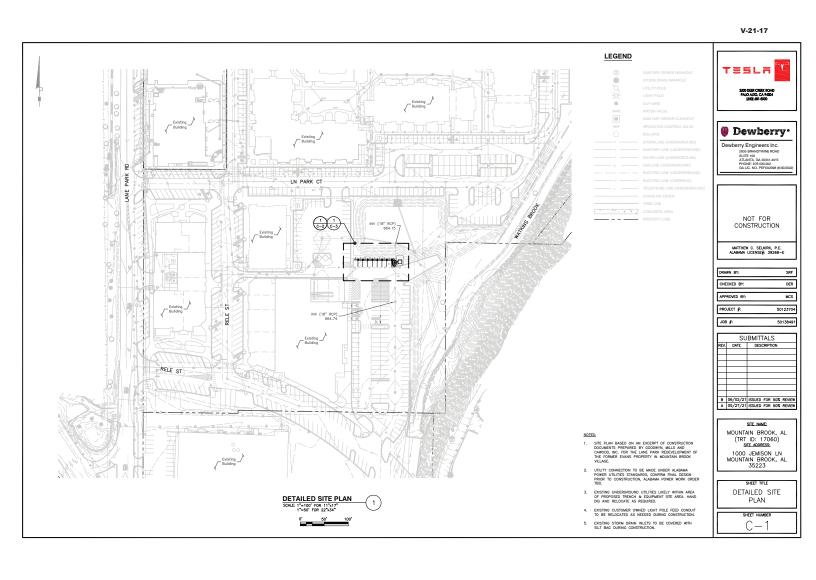

### Proposed new Tesla charging parking stalls with signage

The applicant is proposing to create 8 new Tesla parking stalls with incidental parking signs at the Greenwise location. The proposed signage includes 8 parking signs that are all 1.5 square feet in display area.

### • Project Data:

NAME: Tesla Inc.

**CURRENT ZONING: PUD** 

OWNER: Lane Parke Retail, LLC.

LOCATION: 1000 Jemison Lane

City of Mountain Brook Building, Planning, & Sustainability 56 Church St, Mountain Brook, AL 35213 (205) 802-3830 • Fax (205) 879-6913