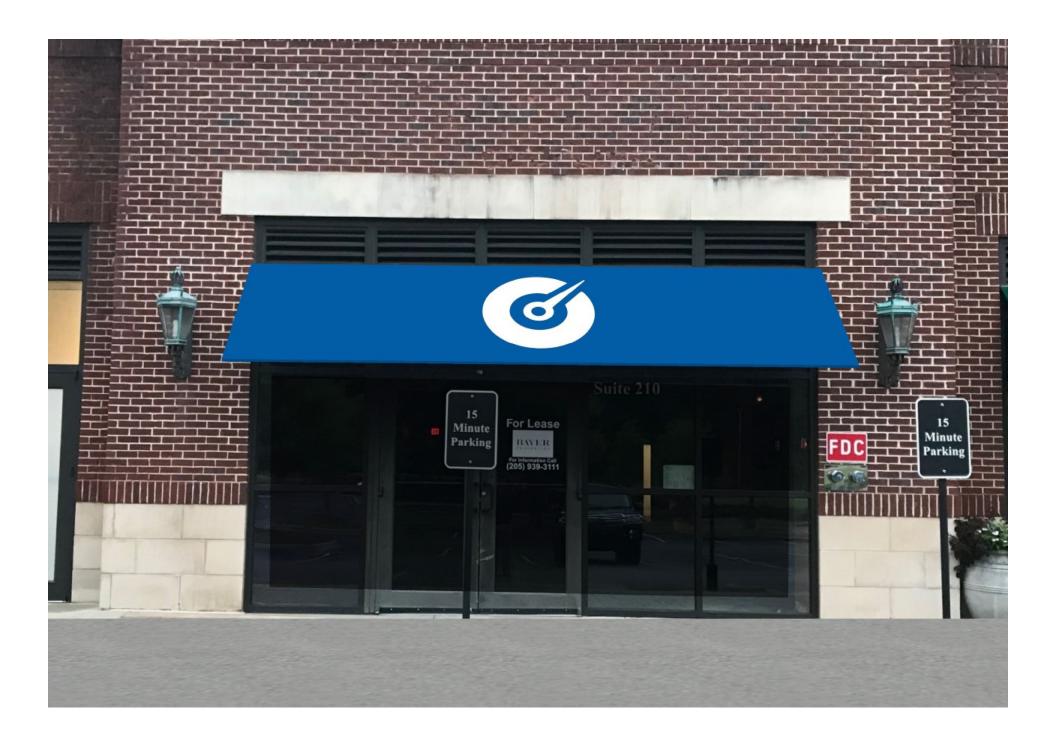

### Proposed new awning with logo and revised signage

The applicant is proposing a new awning with a logo 8.08 square feet in size. The revised façade signage is 33.08 square feet of channel letters.

### • Project Data:

NAME: Restore Hyper Wellness

**CURRENT ZONING: MXD** 

OWNER: Bayer Properties

LOCATION: 2800 Cahaba Village

A FLUSH MOUNT L.E.D. ILLUMINATED CHANNEL LETTERS 33.08 SQUARE FEET

WORKTO BE PERFORMED