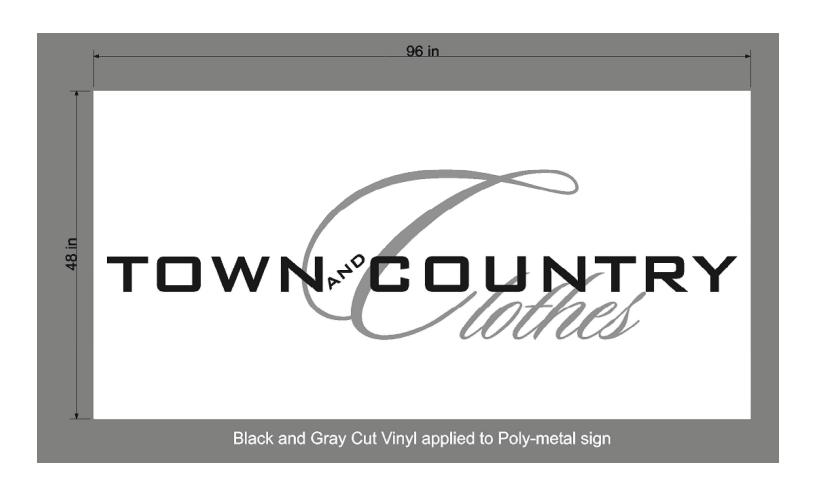

| Date Issued:                                                                                                                                                                                                                       |                                                |                     |
|------------------------------------------------------------------------------------------------------------------------------------------------------------------------------------------------------------------------------------|------------------------------------------------|---------------------|
| Permitted Amount:                                                                                                                                                                                                                  |                                                |                     |
| Office Use Only - Design Review                                                                                                                                                                                                    |                                                |                     |
| ☐ Approved                                                                                                                                                                                                                         |                                                |                     |
|                                                                                                                                                                                                                                    | w/ Conditions                                  |                     |
| ☐ Denied                                                                                                                                                                                                                           |                                                |                     |
| Clerk:                                                                                                                                                                                                                             |                                                |                     |
| Date:                                                                                                                                                                                                                              |                                                |                     |
| Cat                                                                                                                                                                                                                                | egory of Construc                              | tion                |
| ☐ Awning                                                                                                                                                                                                                           | Facade                                         | ☐ Window            |
| ☐ Ground                                                                                                                                                                                                                           |                                                | Roof                |
|                                                                                                                                                                                                                                    |                                                |                     |
| ☐ Projecting                                                                                                                                                                                                                       | Door                                           | ☐ Directional       |
|                                                                                                                                                                                                                                    | Sign Information "x48" black and g             |                     |
| Permit fees are based on the value of the work performed. Indicate the value (round to the nearest dollar) of all equipment, materials, labor, overhead, and the profit for the work indicated on this application.  Valuation: \$ |                                                |                     |
| Number of Proposed Sign(s):                                                                                                                                                                                                        |                                                |                     |
| Existing Sign Information  Please calculate the total square footage of all existing signs on site. Refer to our sign ordinance for categorical clarification.                                                                     |                                                |                     |
| Square feet of Signs                                                                                                                                                                                                               | it will be 96"x48"                             |                     |
| Square feet of Incide                                                                                                                                                                                                              | ental Signs:no other si                        | gns                 |
| Prop                                                                                                                                                                                                                               | erty Owner Signa                               | ture                |
| This installation is b                                                                                                                                                                                                             | eing made on commerc<br>of my immediate family | cial property owned |
|                                                                                                                                                                                                                                    | ect to a master sign plan                      |                     |

### Proposed new façade sign

The applicant is proposing a new façade sign for Town & Country Clothes. It appears the proposed "C" on clothes exceeds the maximum allowed letter/logo height of 16 inches which would require a variance for approval.