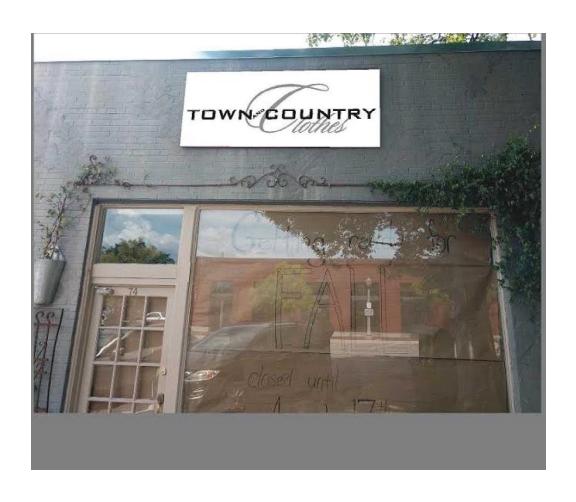

### Proposed new façade sign

The applicant is proposing a new façade sign for Town & Country Clothes. It appears the proposed "C" on clothes exceeds the maximum allowed letter/logo height of 16 inches which would require a variance for approval.

### • Project Data:

NAME: Town &Country Clothes

**CURRENT ZONING: Local Business District** 

OWNER: Kim Kuhn

LOCATION: 74 Church Street

City of Mountain Brook Building, Planning, & Sustainability 56 Church St, Mountain Brook, AL 35213 (205) 802-3830 • Fax (205) 879-6913