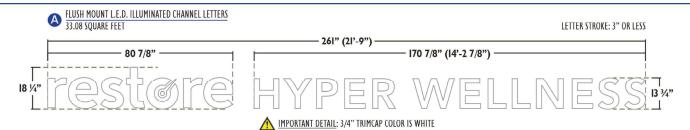

### • Project Data:

NAME: Restore Hyper Wellness

**CURRENT ZONING: MXD** 

OWNER: Bayer Properties

LOCATION: 2800 Cahaba Village

A FLUSH MOUNT L.E.D. ILLUMINATED CHANNEL LETTERS 33.08 SQUARE FEET

WORKTO BE PERFORMED

#### SITE SURVEY PHOTOGRAPH OF EXISTING BUILDING FASCIA

SITE SURVEY PHOTOGRAPH OF EXISTING BUILDING FASCIA WITH PROPOSED CHANNEL LETTERS

SCHEMATIC DETAIL OF INDIVIDUAL L.E.D. ILLUMINATED CHANNEL LETTER

A FLUSH MOUNT L.E.D. ILLUMINATED CHANNEL LETTERS 33.08 SQUARE FEET