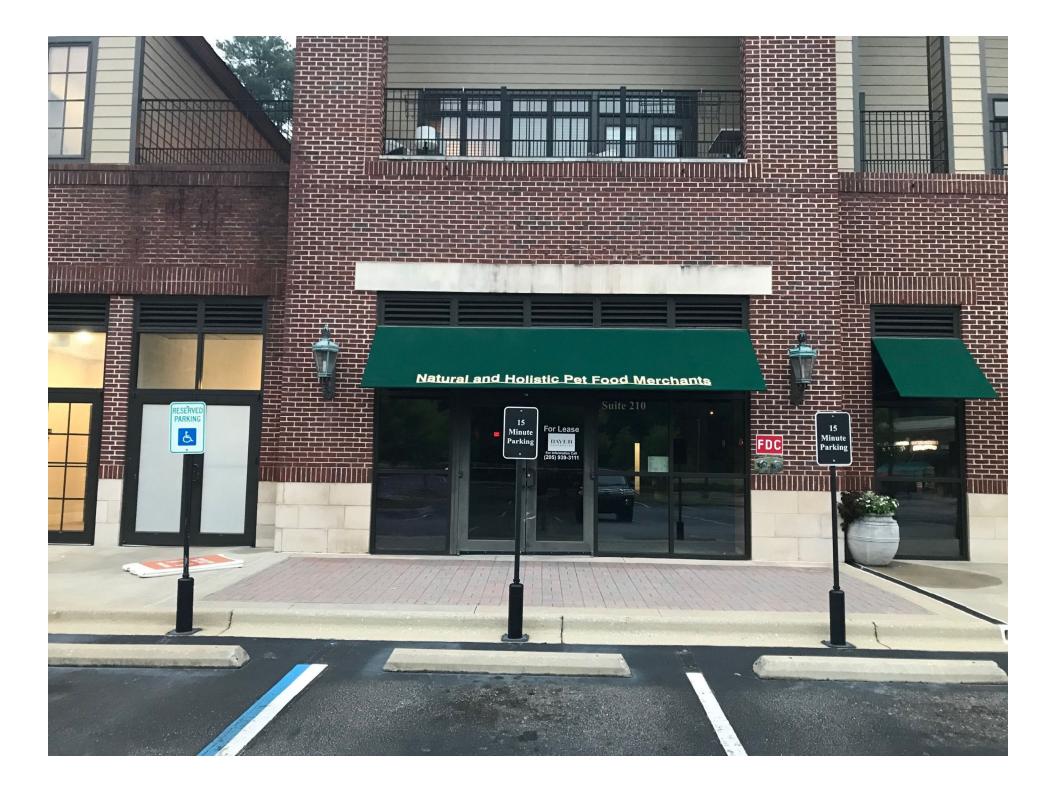

### Proposed new awning with logo and revised signage

The applicant is proposing a new awning with a logo 8.08 square feet in size. The revised façade signage is 33.08 square feet of channel letters.

### • Project Data:

NAME: Restore Hyper Wellness

**CURRENT ZONING: MXD** 

OWNER: Bayer Properties

LOCATION: 2800 Cahaba Village

A FLUSH MOUNT L.E.D. ILLUMINATED CHANNEL LETTERS 33.08 SQUARE FEET

WORKTO BE PERFORMED

#### SITE SURVEY PHOTOGRAPH OF EXISTING BUILDING FASCIA

SITE SURVEY PHOTOGRAPH OF EXISTING BUILDING FASCIA WITH PROPOSED CHANNEL LETTERS

SCHEMATIC DETAIL OF INDIVIDUAL L.E.D. ILLUMINATED CHANNEL LETTER

A FLUSH MOUNT L.E.D. ILLUMINATED CHANNEL LETTERS 33.08 SQUARE FEET