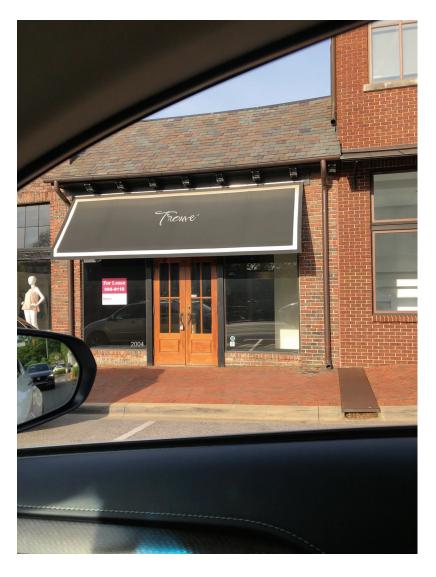

### Proposed new awning and window signage

The applicant is proposing a new awning in place of the existing awning as well as window signage.

### • Project Data:

NAME: Sarah Stewart Consulting, LLC.

**CURRENT ZONING: Local Business District** 

OWNER: Barber Companies

LOCATION: 2004 Cahaba Road

2004 Cahaba Road- Existing Awning