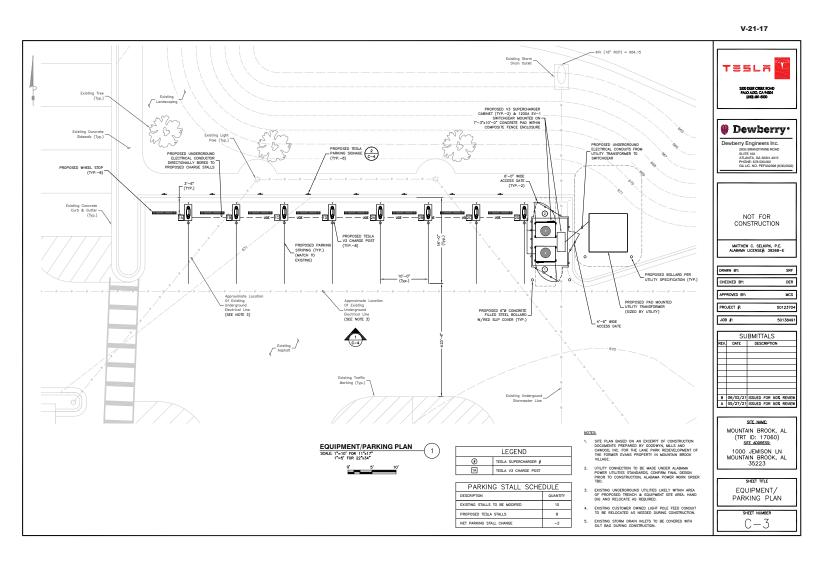

### Proposed new Tesla charging parking stalls with signage

The applicant is proposing to create 8 new Tesla parking stalls with incidental parking signs at the Greenwise location. The proposed signage includes 8 parking signs that are all 1.5 square feet in display area.

### • Project Data:

NAME: Tesla Inc.

**CURRENT ZONING: PUD** 

OWNER: Lane Parke Retail, LLC.

LOCATION: 1000 Jemison Lane

City of Mountain Brook Building, Planning, & Sustainability 56 Church St, Mountain Brook, AL 35213 (205) 802-3830 • Fax (205) 879-6913