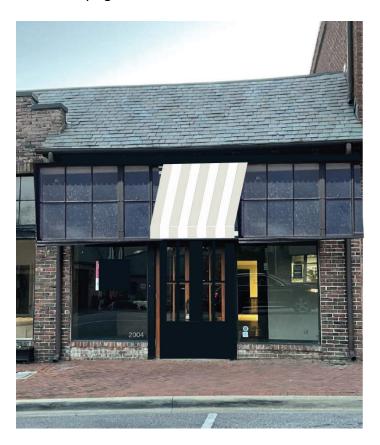

### Proposed new awning and window signage

The applicant is proposing a new awning in place of the existing awning as well as window signage.

### • Project Data:

NAME: Sarah Stewart Consulting, LLC.

**CURRENT ZONING: Local Business District** 

OWNER: Barber Companies

LOCATION: 2004 Cahaba Road

2004 Cahaba Road- Existing Awning

### 2004 Cahaba Road- Proposed Awning and Frame

- 50" drop x 36" projection x 7'-6" wide
- Cover will be finished with a 10" venetian valance including angled support bars and spears
- Stripes to be tan and white
- Currently, no exterior lighting is planned as I don't believe it was there for the former space.
- Landscape- Eventually, we would like to put potted boxwoods out front. Either linear white rectangle planters across each window OR multiple clean, smooth white pots in varying sizes.