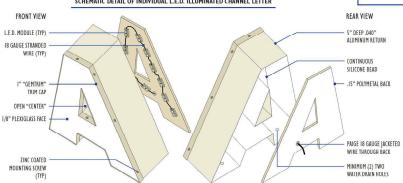

#### SITE SURVEY PHOTOGRAPH OF EXISTING BUILDING FASCIA

SITE SURVEY PHOTOGRAPH OF EXISTING BUILDING FASCIA WITH PROPOSED CHANNEL LETTERS

SCHEMATIC DETAIL OF INDIVIDUAL L.E.D. ILLUMINATED CHANNEL LETTER

A FLUSH MOUNT L.E.D. ILLUMINATED CHANNEL LETTERS 33.08 SQUARE FEET