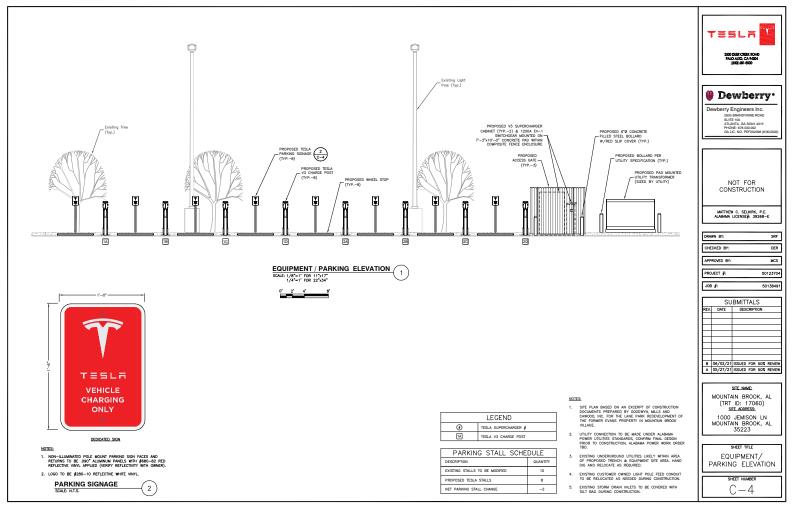

### Proposed new Tesla charging parking stalls with signage

The applicant is proposing to create 8 new Tesla parking stalls with incidental parking signs at the Greenwise location. The proposed signage includes 8 parking signs that are all 1.5 square feet in display area.

### • Project Data:

NAME: Tesla Inc.

**CURRENT ZONING: PUD** 

OWNER: Lane Parke Retail, LLC.

LOCATION: 1000 Jemison Lane

City of Mountain Brook Building, Planning, & Sustainability 56 Church St, Mountain Brook, AL 35213 (205) 802-3830 • Fax (205) 879-6913