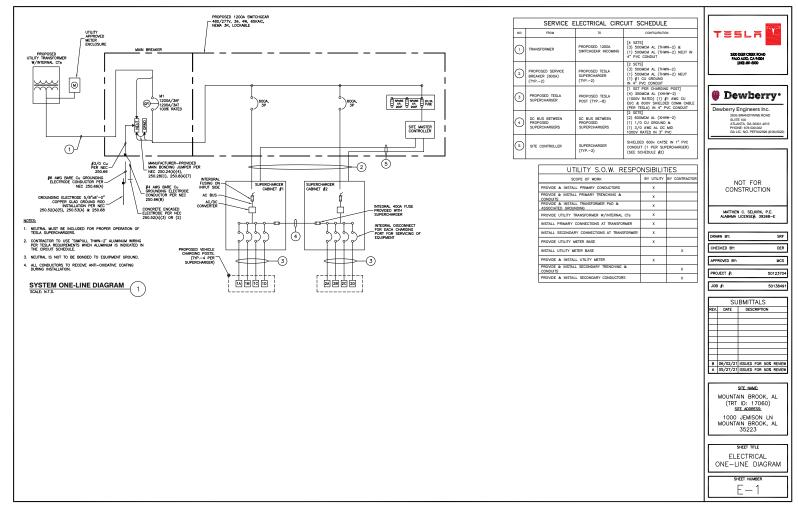

### Proposed new Tesla charging parking stalls with signage

The applicant is proposing to create 8 new Tesla parking stalls with incidental parking signs at the Greenwise location. The proposed signage includes 8 parking signs that are all 1.5 square feet in display area.

### • Project Data:

NAME: Tesla Inc.

**CURRENT ZONING: PUD** 

OWNER: Lane Parke Retail, LLC.

LOCATION: 1000 Jemison Lane

City of Mountain Brook Building, Planning, & Sustainability 56 Church St, Mountain Brook, AL 35213 (205) 802-3830 • Fax (205) 879-6913