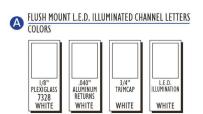

### • Project Data:

NAME: Restore Hyper Wellness

**CURRENT ZONING: MXD** 

OWNER: Bayer Properties

LOCATION: 2800 Cahaba Village

A FLUSH MOUNT L.E.D. ILLUMINATED CHANNEL LETTERS 33.08 SQUARE FEET

WORKTO BE PERFORMED

 $\label{eq:fabricate} FABRICATE AND INSTALL (I) ONE SET OF FLUSH MOUNT L.E.D. ILLUMINATED CHANNEL LETTERS TO READ "RESTORE HYPER WELLNESS".$ 

MPORTANT DETAIL: SPECIAL WHITE L.E.D. NOT TO EXCEED 3000 KELVIN TEMPERATURE.

IMPORTANT DETAIL: CHANNEL LETTERS ARE FLUSH MOUNT.

MPORTANT DETAIL: CHANNEL LETTERS TO INCLUDE 3/4" WHITE TRIMCAP.

MPORTANT DETAIL: CHANNEL LETTERS TO INCLUDE (I) ONE PHOTOCELL.

CHANNEL LETTERS TO FLUSH MOUNT TO EXISTING BUILDING FASCIA AS SHOWN ON PAGE TWO.