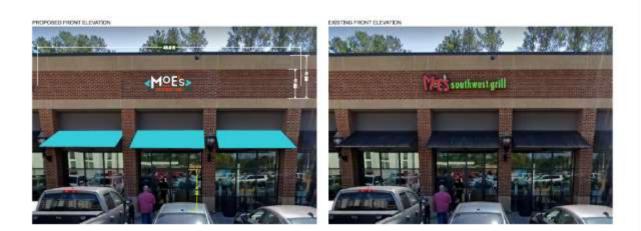

#### 5. V-23-23: Moe's, 2737 Highway 280

Josh Brewer, Sign Source, presented the request via Zoom. The applicant is proposing a new internally illuminated façade sign and new awnings for Moe's. The proposed letter heights range from 30 to 50 inches and extend outside of the sign band.

Committee comments:

**EXHIBIT 3** 

2

The Master Sign Plan for this area requires that all signage is located within the sign band and a maximum letter height of 24 inches. The amendments can be submitted via email for further review.