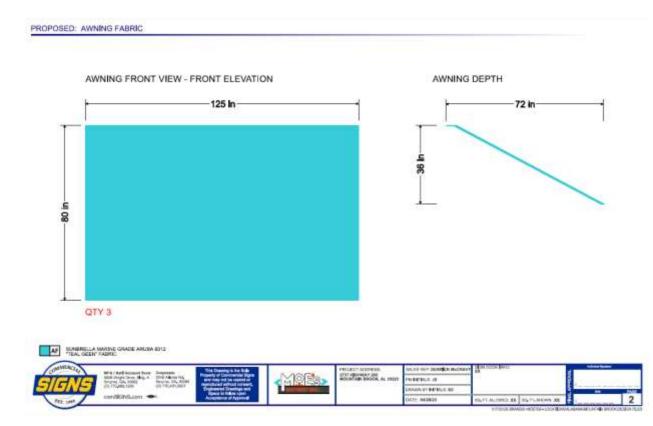

#### 5. V-23-23: Moe's, 2737 Highway 280

Josh Brewer, Sign Source, presented the request via Zoom. The applicant is proposing a new internally illuminated façade sign and new awnings for Moe's. The proposed letter heights range from 30 to 50 inches and extend outside of the sign band.