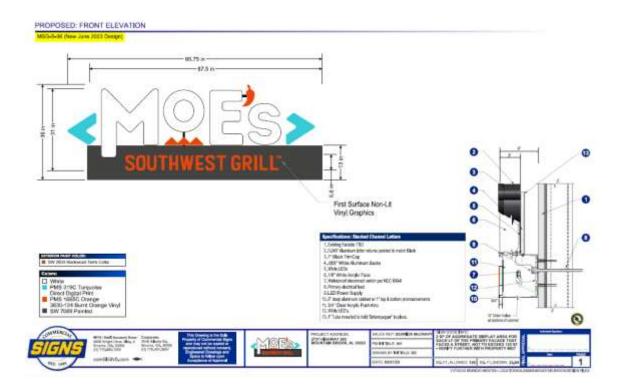

#### 5. V-23-23: Moe's, 2737 Highway 280

Josh Brewer, Sign Source, presented the request via Zoom. The applicant is proposing a new internally illuminated façade sign and new awnings for Moe's. The proposed letter heights range from 30 to 50 inches and extend outside of the sign band.

Committee comments:

**EXHIBIT 3** 

2

The Master Sign Plan for this area requires that all signage is located within the sign band and a maximum letter height of 24 inches. The amendments can be submitted via email for further review.