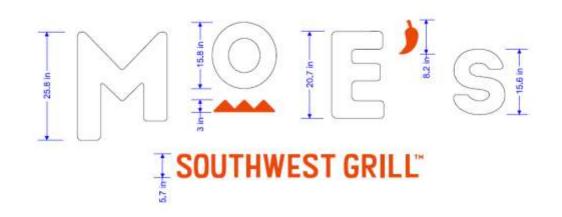

#### 5. V-23-23: Moe's, 2737 Highway 280

Josh Brewer, Sign Source, presented the request via Zoom. The applicant is proposing a new internally illuminated façade sign and new awnings for Moe's. The proposed letter heights range from 30 to 50 inches and extend outside of the sign band.

Committee comments:

**EXHIBIT 3** 

2

The Master Sign Plan for this area requires that all signage is located within the sign band and a maximum letter height of 24 inches. The amendments can be submitted via email for further review.