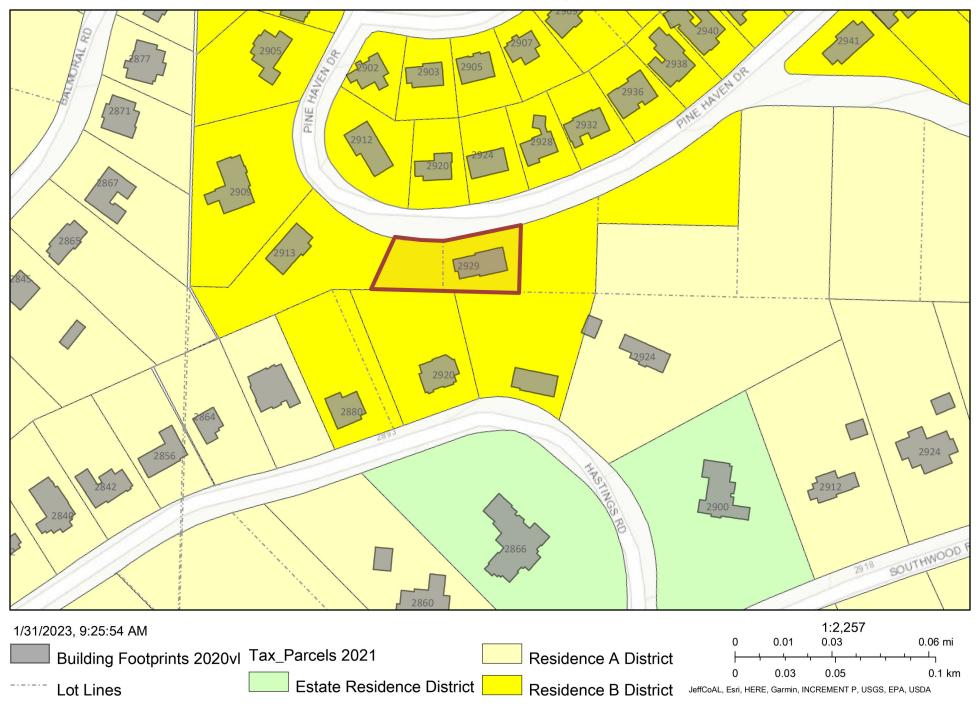

ZOOM ACCESS INSTRUCTIONS MAY BE FOUND ON CITY WEBPAGE AT: MTNBROOK.ORG - CALENDAR (UPPER RIGHT CORNER) - PLANNING COMMISSION – FEBRUARY 6, 2023

- 1. Call To Order
- 2. Approval of Agenda
- 3. Approval of Minutes: January 3, 2023
- 4. Case P-23-05: Mills Resurvey, being a Resurvey of Lots 133 and 134, according to the survey of Pine Crest, as recorded in Map Book 18, Page 64, in the Probate Office of Jefferson County, Alabama; situated in the NW ¼ of Section 9, Twp-18S, R-2W, Jefferson County, Mountain Brook, Alabama. 2929 Pine Haven Drive
- 5. Case P-23-06: Subdivision; Lots 1D and 1E of the Resurvey of Lot 1D of Lane Parke Subdivision as recorded in Map Book 239 at Page 3 in the Office of the Judge of Probate of Jefferson County, Alabama. Lane Parke

## Project Data

| Address of Subject Property 2929 Pine Haven Drive, Mountain Brook, AL 35223     |  |  |
|---------------------------------------------------------------------------------|--|--|
| Zoning Classification <u>"Residence B District"</u>                             |  |  |
| Name of Property Owner(s) Mr. and Mrs. Elliott T.W. Mills                       |  |  |
| Phone Number 205.915.6447 Email ETWMills@Gmail.com                              |  |  |
| Name of Representative Agent (if applicable)                                    |  |  |
|                                                                                 |  |  |
| Phone Number Email                                                              |  |  |
| Name of Engineer or Surveyor Jeff D. Arrington                                  |  |  |
| Phone Number 205.985.9315 Email_Jeff@ArringtonEngineering.com                   |  |  |
|                                                                                 |  |  |
| Property owner or representative agent must be present at hearing               |  |  |
| <u>Plans</u>                                                                    |  |  |
| See applicable Section of the Zoning Ordinance for submittal requirements       |  |  |
| pertaining to your particular application. Applicable Code Section may be found |  |  |
| in Part II, list of application types. Contact City Planner with any specific   |  |  |
| questions as to required plans submittal.                                       |  |  |

#### Resurvey in Residence B zoning

- ✓ Resurvey combining 2 lots into 1 lot.
- May be approved as a final plat; the following correction for the final plat is required by the Subdivision Regulations, and is suggested as condition of approval:
  - 1) delete the words "and Zoning" from the two Mountain Brook signature blocks;
- ✓ Meets the Zoning Regulations for the Residence B district.
- ✓ **Overall layout is acceptable**, with the final plat to fully comply with all applicable requirements of the Mountain Brook Subdivision Regulations.
- ✓ No floodplain present.
- ✓ On December 19, 2022 BZA approved Case A-22-31, a request to allow a new single family dwelling to be 30.5 feet from the front property line (Pine Haven Drive), 20 feet from the rear property line (south), and to allow a detached accessory structure (garage) to be 20 feet from the rear property line, all in lieu of the required 35 feet.

#### • Project Data:

NAME: Mills Resurvey

**CURRENT ZONING: Residence B** 

OWNERS: Mr. and Mrs. Elliott T.W. Mills

LOCATION: 2929 Pine Haven Drive

ZONING THIS PROPERTY IS ZONED "RESIDENCE B DISTRICT" REQUIRED SETBACKS: FRONT... REAR... SIDES... 35 FEET 35 FEET 12.5 FEET

MATHMATICAL CLOSURE CLOSURE EXCEEDS 1:5000

DRAWING TITLE

LOCATION & DESCRIPTION SITUATED IN THE NORTHWEST QUARTER OF SECTION 9, TOWNSHIP : SOUTH, RANGE 2 WEST, JEFFERSON COUNTY, ALABAMA MT. BROOK, ALABAMA