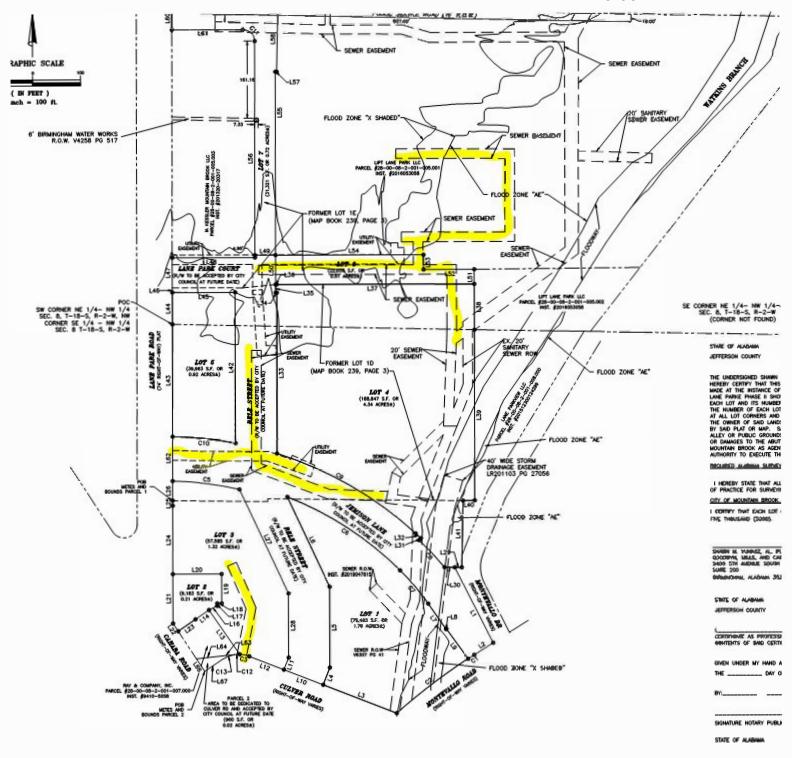

## P-23-06

#### 7-lot Subdivision in existing Planned Unit Development zoning

- This is the same plat as was approved by the planning commission (Case P-23-01) on January 3, 2023, but with the addition of utility easements as required by Jefferson County Department of Environmental Services.
- Can be approved as a final plat. The purpose of the subdivision is to divide the remaining acreage on which the project improvements are built. *This plat does not dedicate any right-of-way*; proposed right-of-way within Lane Parke shall be reviewed and approved by the City Council under separate review.
- ✓ Meets the Zoning Regulations for the PUD zoning district, as well as the requirements of the adopted Lane Parke PUD.
- ✓ **Overall layout is acceptable**, with the final plat to fully comply with all applicable requirements of the Mountain Brook Subdivision Regulations.

#### • Project Data:

NAME: Lane Parke Phase II

CURRENT ZONING: Planned Unit Development (PUD)

OWNER: Evson, Inc.

LOCATION: Lane Parke Road, Jemison Lane, Rele Street

DATE

#CBHM170004

STATE OF ALABAMA JEFFERSON COUNTY CITY OF MOUNTAIN BROOK 10' SEWER EASEMENT BOOK 4141 PG 491 PUBLIC SERVICE ROAD (16' R.O.W.) LOTS 1D AND 1E OF THE RESURVEY OF LOT 1D OF LANE PARKE SUBDIVISION AS RECORDED IN MAP BOOK 239 AT PAGE 3 IN THE OFFICE OF THE JUDGE OF PROBATE OF JEFFERSON COUNTY, ALARAMA. \_5 TOGETHER WITH THE FOLLOWING DESCRIBED PROPERTY: DISERCE.

COMMENCE AT THE SOUTHWEST COMER OF THE MOTHWAST GAMERS OF THE MOTHWAST GAMERY OF SECTION IS, TORNIGH IN SOUTH, ROME 2 SECTION PROPERTY IN SOUTH ROME 2 SECT SEWER EASEMENT LR201312 PG 20770 GRAPHIC SCALE FLOOD ZONE "X SHADED"-6' BIRMINGHAM WATER WORKS -R.O.W. V4258 PG 517 P.O.C. PORT OF COMBDICABLY
OF OF COM STEEPEN FOR THE WALE

STEEPEN N KESSLDR PARCEL #28-LEGEND 2400 5th Avenue S, Suite 2
Birmingham, AL 35233
T 205,879,4462
GMCNETWORK, COM 122,038, S.F. 0 0.51 ASSESSA SE CORNER NE 1/4- NW 1/4-SEC. 8, T-18-S, R-2-W (CORNER NOT FOUND) JEFFERSON COUNTY RELE STREET
(6/# to se ACCEPTED BY CITY
COUNDL AT PURINE DAILS) (MAP BOOK 239, PAGE 3)-LANE 1 THE UNCESSIONED SWIM MOME, YUMSZ, PROTESSIONAL LAND SUPRICIOR AND LANE PHASE RETAIL, LIC., AN ALAMAMA LIMITED LIMILLY COMMYN, OWERS, WE ARE AN ALL COMMYN CO SEWER ROW-V4980 PG 33 FLOOD ZONE "AE" UTILITY I HERSEY STATE THAT ALL PARTS OF THIS SURVEY AND DRAWING HAVE BEEN COMPLETED IN ACCORDANCE WITH THE CURRENT REQUIREMENTS OF THE STA-OF PRACTICE FOR SURVEYING IN THE STATE OF ALABAMA TO THE BEST OF MY KNOWLEDGE, INFORMATION AND BELIEF. CITY OF MADDINAN BROOK CLOSURE STATEMENTS:
I COPINY THAT EXCH LOT CONTINUED WITHIN THIS SUBDANSION HAS BEEN CLOSED AND THE MATHEMATICAL CLOSURE OF EACH LOT IS NO LESS THAT ONE (1) TO THE THOUSAND CONTINUED WITHIN THIS SUBDANSION HAS BEEN CLOSED AND THE MATHEMATICAL CLOSURE OF EACH LOT IS NO LESS THAT ONE (1) TO - FLOOD ZONE "AE" 8 8 8 E LOT 3 (57,585 S.F. OR 1.32 ACRES±) LINE # DIRECTION LENGTH LINE # DIRECTION LENGTH L1 S26" 44' 06"E 175.91" L32 N47' 13' 13'W 14.78' LANE PARKE RETAIL, LLC, AN ALABAMA LIMITED LIABILITY COMPANY FIRST HORIZONS BANK, A TENNESSEE BANKING CORPORATION EASTERNOT V L2 N57° 48' 11"E 46.85' L33 N00" 05" 48"E 334.89" L20 NST. #2019047615 L3 N68" 42" 02"W 164.30" L34 N90° 00' 00"W 2.21" L35 N00" 00" 00"E 17.19" L4 N21° 22' 25"E 38.46" LOT 1 (76,483 S.F. OR 1,76 ACRES±) L6 N25" 00" 26"W 206.75" L37 S89° 54° 12"E 412.15° L7 S34' 49' 27"E 64,55' L38 S00' 05' 48"W 95,41' LANE PARK PHASE L8 S53" 58" 24"W 0.77" L39 S00' 04' 12"W 355.39' MOTOR PRODUCTION TO SHADED 8, T-18-S, L10 N68" 42" 02"W 87.68" L41 S01' 18' 05"W 139.13' GIVEN UNDER MY HAND AND SEAL THIS L11 S22' 02' 28"W 27.11" L42 S00' 05' 48"W 313,78' THE \_\_\_\_\_ DAY OF \_\_\_\_\_ L12 N68' 42' 02"W 77.35' L43 N00" 05" 48"E 233.81" L13 N34' 25' 58'W 112.24' L14 S55" 34" 02"W 34.38" L45 S89° 54' 12"E 130.97' SEC. L15 N00" 02" 01"W 13.39" L46 S00 06 03 W 9.50 L16 N63' 24' 53"E 19.22' L47 N00' 05' 22"E 63.09' STATE OF ALABAMA L17 N00' 00' 00"E 5.00' N90" 00" 00"E 9.50" L49 S89" 54" 12"E 43.00" L19 N00' 00' 34"W 61.00' L50 N00" 00" 00"E 61.19" I, A NOTARY PUBLIC IN AND FOR SAID STATE AND COUNTY, DO HEREBY CERTIFY THAT
IS SIGNED TO THE FOREGOING CERTIFICATE, WHOM IS KNOWN TO ME, ACKNOWLEDGE GEFORE ME ON THIS DUTE THAT AFTER HAWN'S BEEN DULY INFORMED TO THE
CONTENTS OF SAID CERTIFICATE. THEY DECOUTED THE SAINE VOLUNTIARY AS SUCH INFORMULA WITH PULL AUTHORITY THEREFORE. L20 S90' 00' 00'W 101.58' L51 S00' 05' 48'W 30.50' L21 S00 05 06 W 102.42 L52 S89' 54' 12"E 105.69' GENERAL SURVEYOR'S NOTES CENTERAL SURFETURES NOTES

1. SOURCES OF ROMAINS WEST DO FACURET THE SURFEY WEST PROMOS SURFEYS BY THE AND OTHER
PRINCE, THE RECORDED SERVINGE PLAY, AND, OR STORES EXCORRED DOCUMENT SHOWN HEREIN,
2. PRINCE, THE SURFEYS OF THE SURFE GIVEN UNDER MY HAND AND SEAL THIS L22 N33 20 30 W 19.49 L53 S00' 05' 48'W 30.50' L23 N55' 34' 02"E 43.63' L54 S89 54 12 E 308.45 L24 N00' 05' 06"E 142.69" L55 S00 05 48 W 382.11 L25 N00' 06' 42"E 10.44' L56 N00' 05' 48"E 446.21' L26 N00' 05' 48"E 40.82" L57 S88 46 08 E 2.72 LINE # DIRECTION LENGTH L63 N84' 10' 56"E 35.72' L64 N83' 49' 29"E 44.20' SIGNATURE NOTARY PUBLIC L27 S25 06 02 E 239.71 L58 N01' 13' 52"E 134.70' L59 S88" 46" 08"E 221.00" L28 S00° 00° 00°E 134.02° L29 N89" 14" 06"W 14.61" L60 N00" 05" 48"E 50.40" L66 N33' 20' 30'W 31.14' JEFFERSON COUNTY L30 N89' 14' 06'W 21.55' L61 N89' 54' 12"W 148.07' L67 S56" 39" 30"W 45.64" L31 N43' 27' 57"E 5.49' L62 N00 05 48 E 92.75 Cover Time