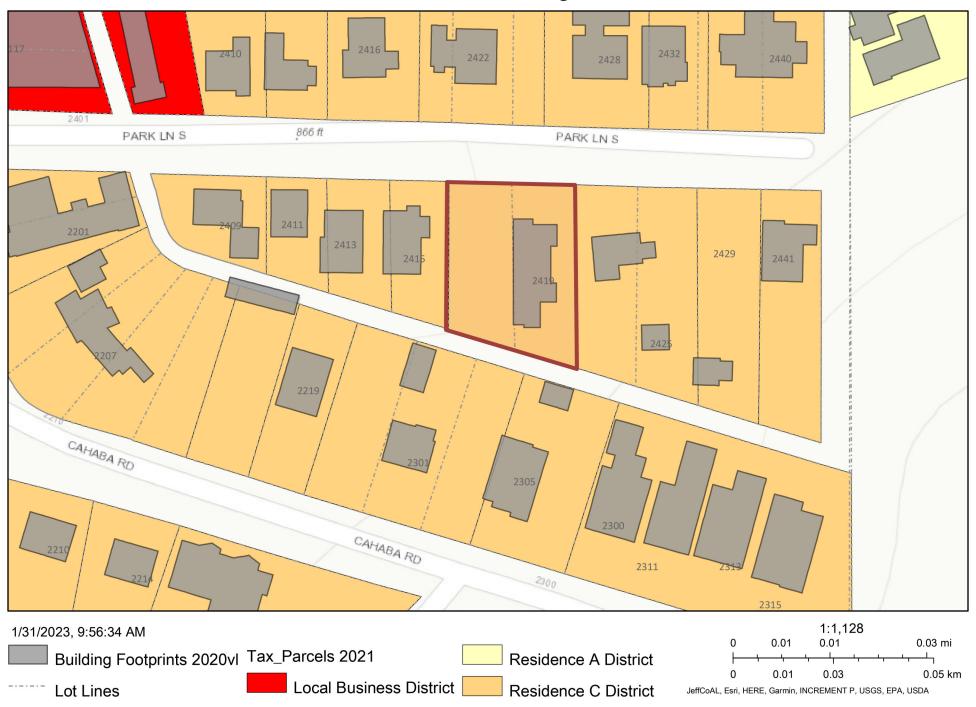

### RESURVEY OF LOTS 21 & 22 BLOCK 8 SOUTH HIGHLANDS

BEING A RESURVEY OF LOTS 21 & 22 BLOCK 8 1ST ADDITION TO SOUTH HIGHLANDS, AS RECORDED IN MAP BOOK 7 PAGE 105 & 106 IN THE OFFICE OF THE JUDGE OF PROBATE JEFFERSON COUNTY, ALABAMA

SITUATED IN THE SE ¼ OF SECTION 6, TOWNSHIP 18 SOUTH, RANGE 2 WEST, JEFFERSON COUNTY, ALABAMA

SCALE: 1"=20'

WEYGAND SURVEYORS, INC.
Ray Weygand, Reg. L.S. #24973
169 Oxmoor Road, Hornewood, AL 35209
Phone:(205) 942-0086 Fax:(205) 942-0087
0' 20' 40' 60'

DATE: JANUARY 2023

NOTE:

THIS PROPERTY IS NOT LOCATED IN A SPECIAL FLOOD HAZARD AREA (ZONE "X") AS PER MAP NO. 01073C0557J, DATED SEPTEMBER 24, 2021.

ZONED: RESIDENCE C

FRONT SETBACK: 35 FEET REAR SETBACK: 35 FEET SIDE SETBACK: 10 FEET

STATE OF ALABAMA

The undersigned, Ray Weygond, Registered Lond Surveyor, Stote of Alabama, and Scott Pulliom & Stocy Pulliom, the Owners, hereby certify that this pict or map was made pursuant to a survey made by said surveyor, and that this pict or map was made at the instance of sold owner, that this pict or map is a true and correct pict or map of land shown therein and known or to be known as RESNEY OF LOTS 21 & 22 BLOCK B SOUTH HIGHLANDS, showing the subdivisions into which it is proposed to divide said lands, giving the learning and picture of the boundaries of each lat and its number, showing the streets, alleys and public grounds, giving the bearings, length, width and name of sach streets, as well as the number of each lot and block, and showing the relation of the lands to the map of IST ADDITION IO SOUTH HIGHLANDS (WB 7, PC 105 & 100) and to government survey of Section 33, Township 17 South, Range 2 West, and that non pins have been installed at all of correct and curve points as shown and designated by completed in accordance with the current requirements of the Standards of Practice for Surveying in the State of Alabama to the best of my knowledge, Information and belief. Sold owner also certifies that it is the owner of sold lands.