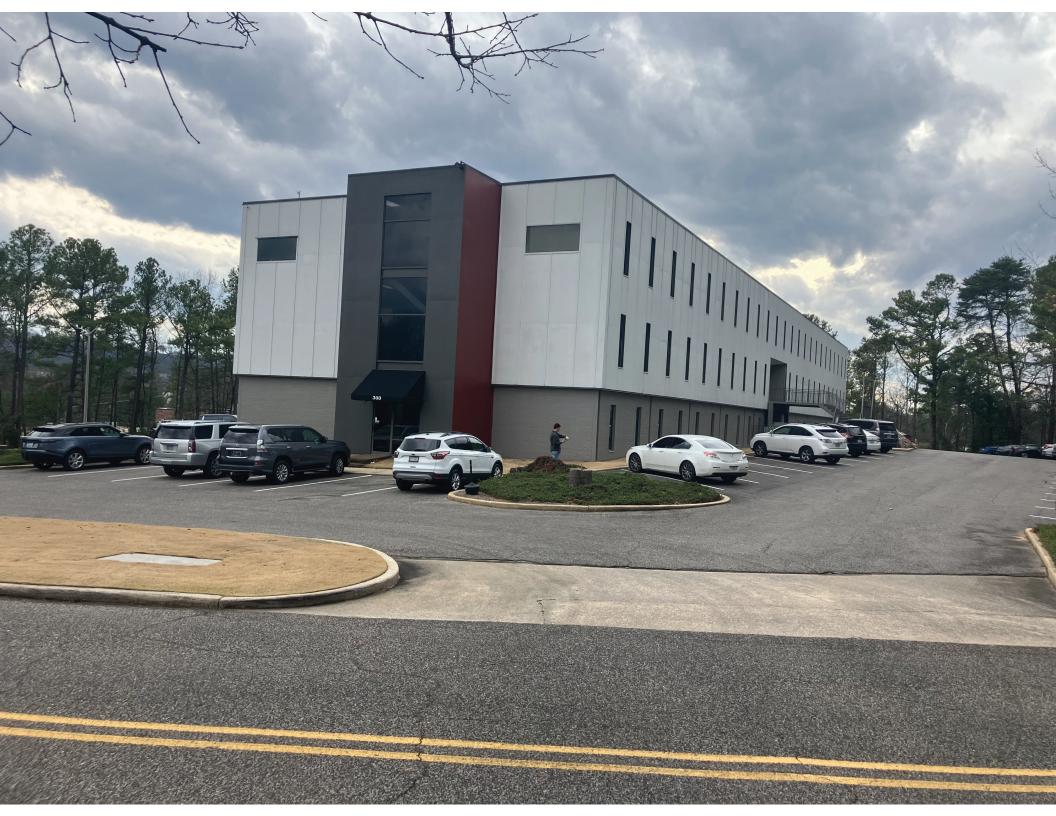

No portion of the Solar Energy System will be visible from any public street or public ROW. Photos attached illustrating that the top of building, where solar will be installed, is not visible.

Any external electrical lines and conduit will be painted or blended to match the color of the adjacent roofing and walls.

Aerial view of solar array design on roof top.

Photographs of existing building as viewed from the Office Park Drive.

Paul Freeman, Eagle Solar and Light (205) 202-2208, pfreeman@eaglesolarandlight.com