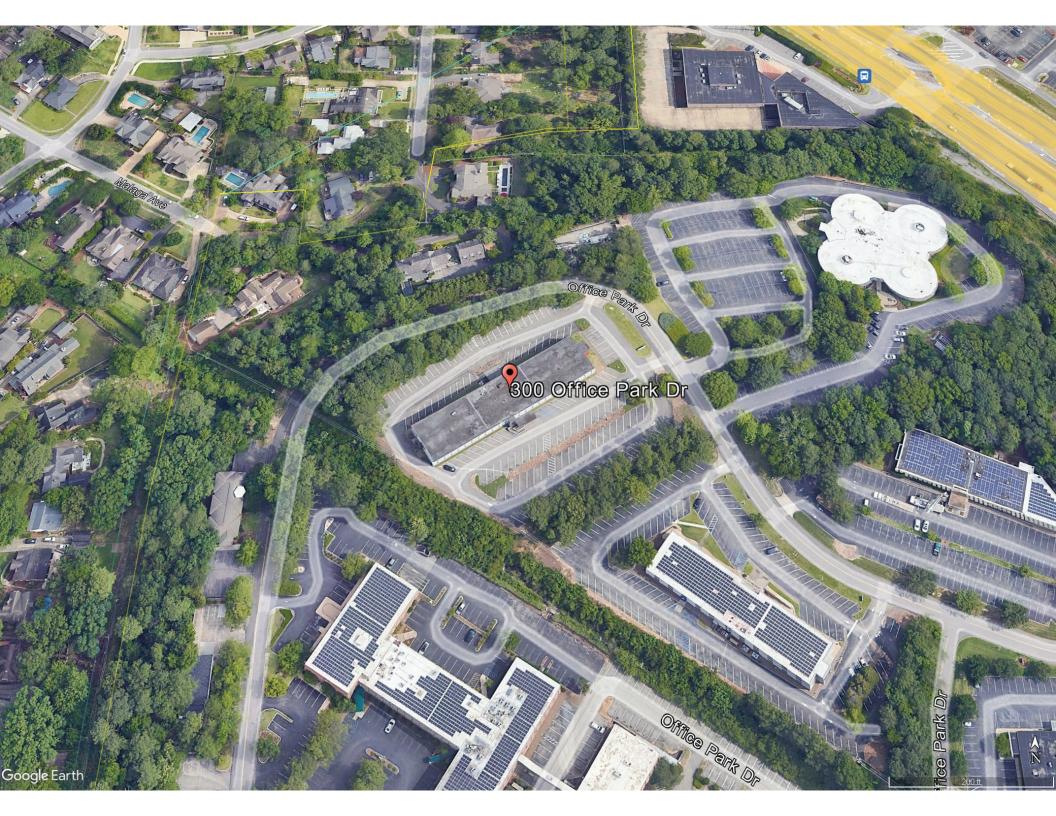

Enclosed is a request for the City of Mountain Brook Planning Commission to review and approve the installation of Solar Panels as part of a <u>Solar Energy System</u> at the following addresses:

Physical Address: 300 Office Park Drive, Mountain Brook, AL 35223 (may be 250 Office Park Drive on Parcel map)

## Attached:

Certified copy of Jefferson Co Tax Assessor record of adjoining property owners. Solar panel specification sheet.

Jefferson Co tax map of property and adjoining parcels

Aerial map/ satellite image of property