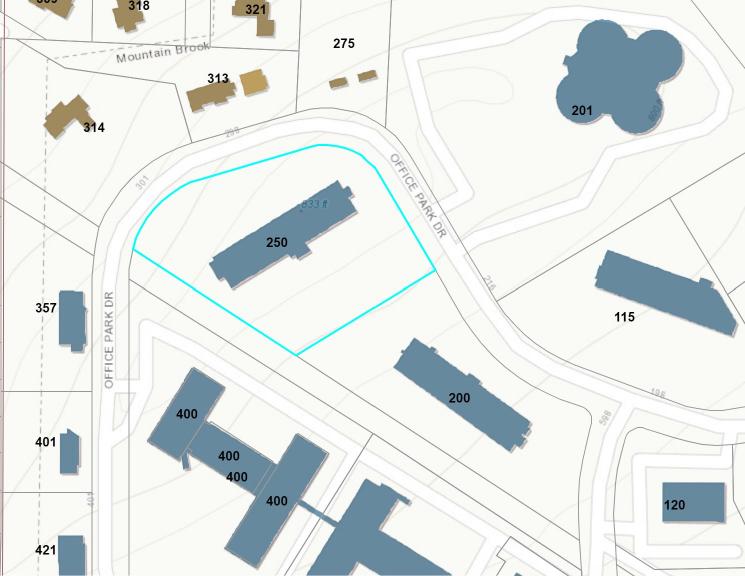

## **Scope of Project**

Two hundred and eighty-eight (288) solar panels will be installed on the flat roof of the existing commercial building at 300 Office Park Drive to generate energy to be consumed on site. Maximum AC output is 100 kW.

The solar panels and racking will be installed at a 10% tilt on the flat roof and will not extend more than 12 inches from the surface of the roof. The height of the building relative to adjacent land will shield the solar panels from public view.

A 4' setback will be mandated from each roof edge.

No part of the roof-mounted Solar Energy System will extend beyond the edge of the roof.

The panels and system are designed to blend into the architecture of the building.

Aerial view of solar array design on roof top.

Photographs of existing building as viewed from the Office Park Drive.

Paul Freeman, Eagle Solar and Light (205) 202-2208, pfreeman@eaglesolarandlight.com