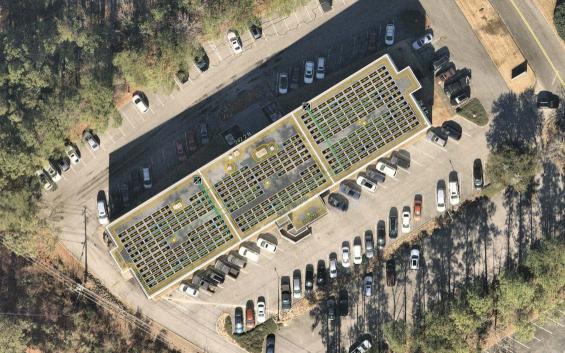

## **Scope of Project**

Two hundred and eighty-eight (288) solar panels will be installed on the flat roof of the existing commercial building at 300 Office Park Drive to generate energy to be consumed on site. Maximum AC output is 100 kW.

The solar panels and racking will be installed at a 10% tilt on the flat roof and will not extend more than 12 inches from the surface of the roof. The height of the building relative to adjacent land will shield the solar panels from public view.

A 4' setback will be mandated from each roof edge.

No part of the roof-mounted Solar Energy System will extend beyond the edge of the roof.

The panels and system are designed to blend into the architecture of the building.

No portion of the Solar Energy System will be visible from any public street or public ROW. Photos attached illustrating that the top of building, where solar will be installed, is not visible.

Any external electrical lines and conduit will be painted or blended to match the color of the adjacent roofing and walls.

The roof-mounted Solar Energy System will not increase the height of the building.

Aerial view of solar array design on roof top.

Photographs of existing building as viewed from the Office Park Drive.

Paul Freeman, Eagle Solar and Light (205) 202-2208, pfreeman@eaglesolarandlight.com