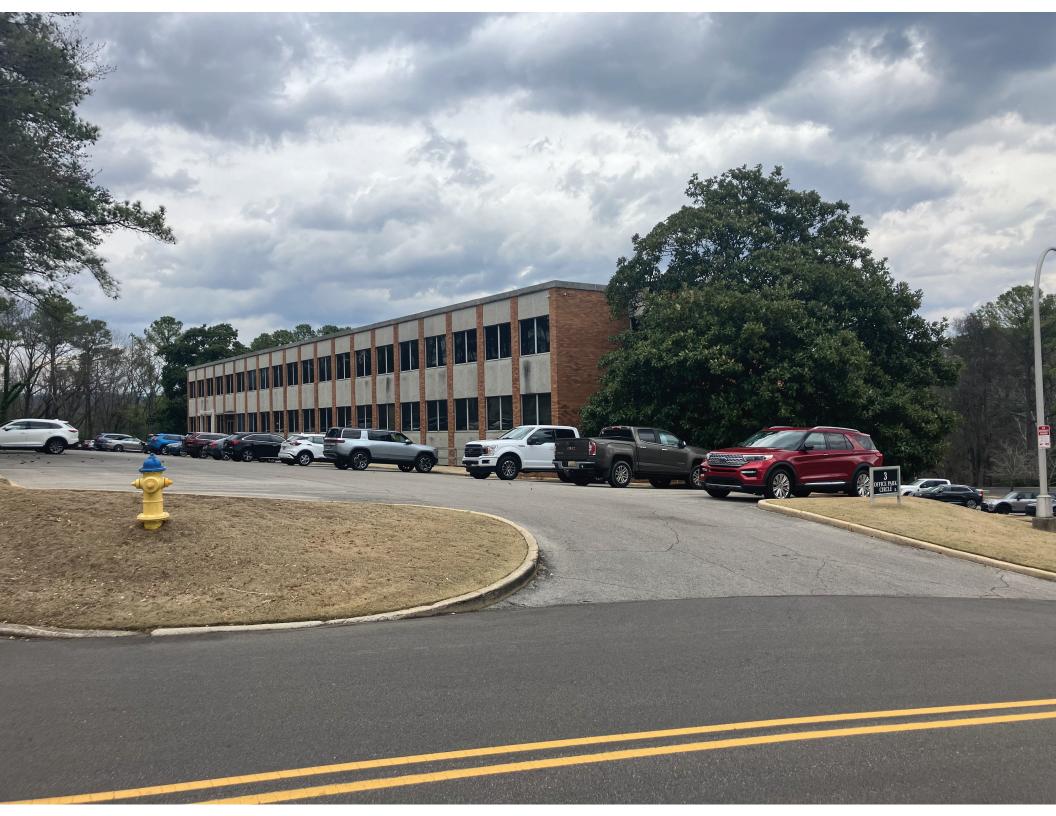

No portion of the Solar Energy System will be visible from any public street or public ROW. Photos attached illustrating that the top of building, where solar will be installed, is not visible.

Any external electrical lines and conduit will be painted or blended to match the color of the adjacent roofing and walls.

Aerial view of solar array design on roof top.

Photographs of existing building as viewed from the Office Park Circle.

Paul Freeman, Eagle Solar and Light (205) 202-2208, pfreeman@eaglesolarandlight.com