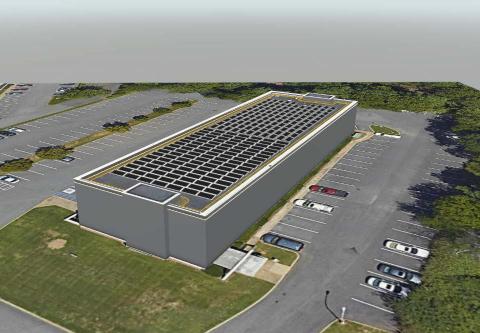

## **Scope of Project**

Two hundred, forty-five (245) solar panels will be installed on the flat roof of the existing commercial building at 3 Office Park Circle to generate energy to be consumed on site. Maximum AC output is 100 kW.

The solar panels and racking will be installed at a 10% tilt on the flat roof and will not extend more than 12 inches from the surface of the roof. The height of the building relative to adjacent land will shield the solar panels from public view. The roof is surrounded by an 18" parapet wall that will shield solar panels from the public view.

Aerial view of solar array design on roof top.

Photographs of existing building as viewed from the Office Park Circle.

Paul Freeman, Eagle Solar and Light (205) 202-2208, pfreeman@eaglesolarandlight.com