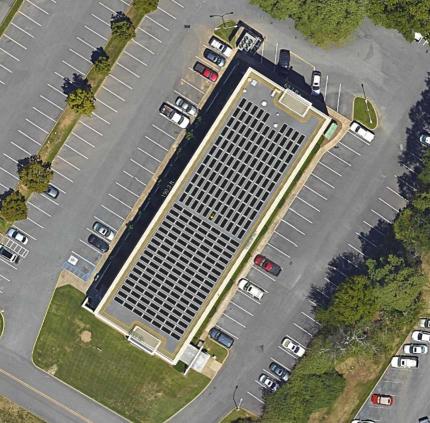

## **Scope of Project**

Two hundred, forty-five (245) solar panels will be installed on the flat roof of the existing commercial building at 3 Office Park Circle to generate energy to be consumed on site. Maximum AC output is 100 kW.

The solar panels and racking will be installed at a 10% tilt on the flat roof and will not extend more than 12 inches from the surface of the roof. The height of the building relative to adjacent land will shield the solar panels from public view. The roof is surrounded by an 18" parapet wall that will shield solar panels from the public view.

Aerial view of solar array design on roof top.

Photographs of existing building as viewed from the Office Park Circle.

Paul Freeman, Eagle Solar and Light (205) 202-2208, pfreeman@eaglesolarandlight.com