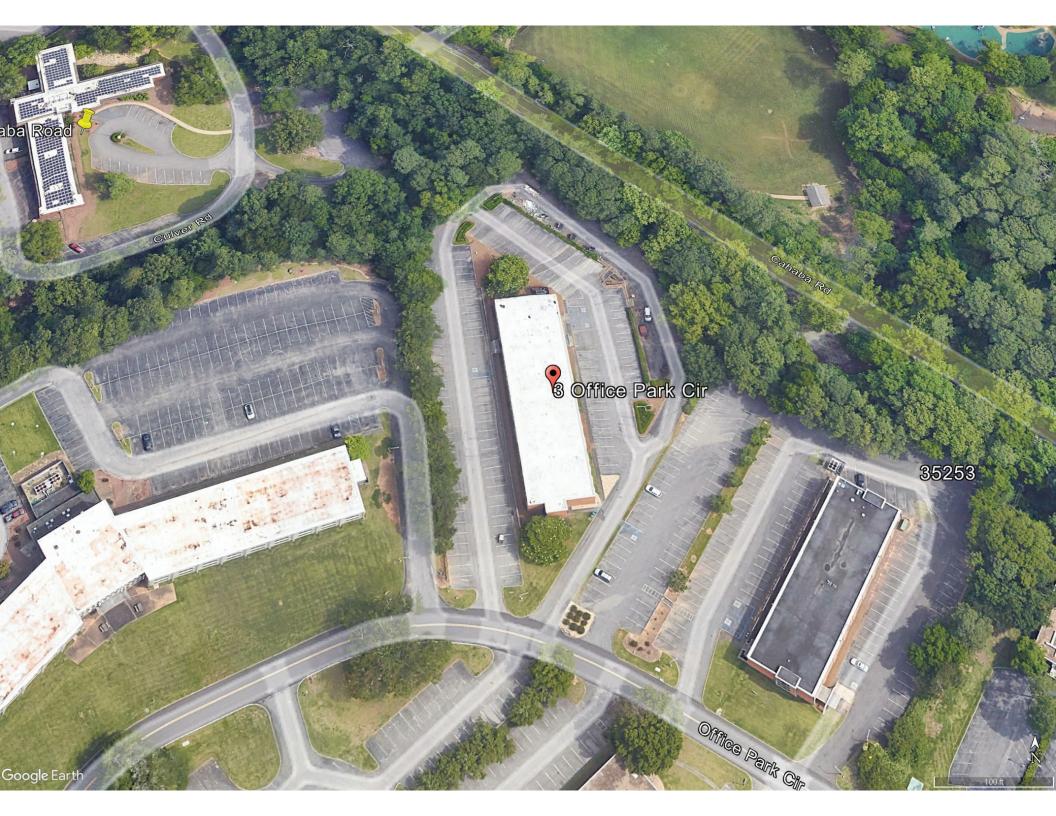

Enclosed is a request for the City of Mountain Brook Planning Commission to review and approve the installation of Solar Panels as part of a <u>Solar Energy System</u> at the following addresses:

Physical Address: 3 Office Park Circle, Mountain Brook, AL 35223

## Attached:

Certified copy of Jefferson Co Tax Assessor record of adjoining property owners. Solar panel specification sheet.

Jefferson Co tax map of property and adjoining parcels

Aerial map/ satellite image of property