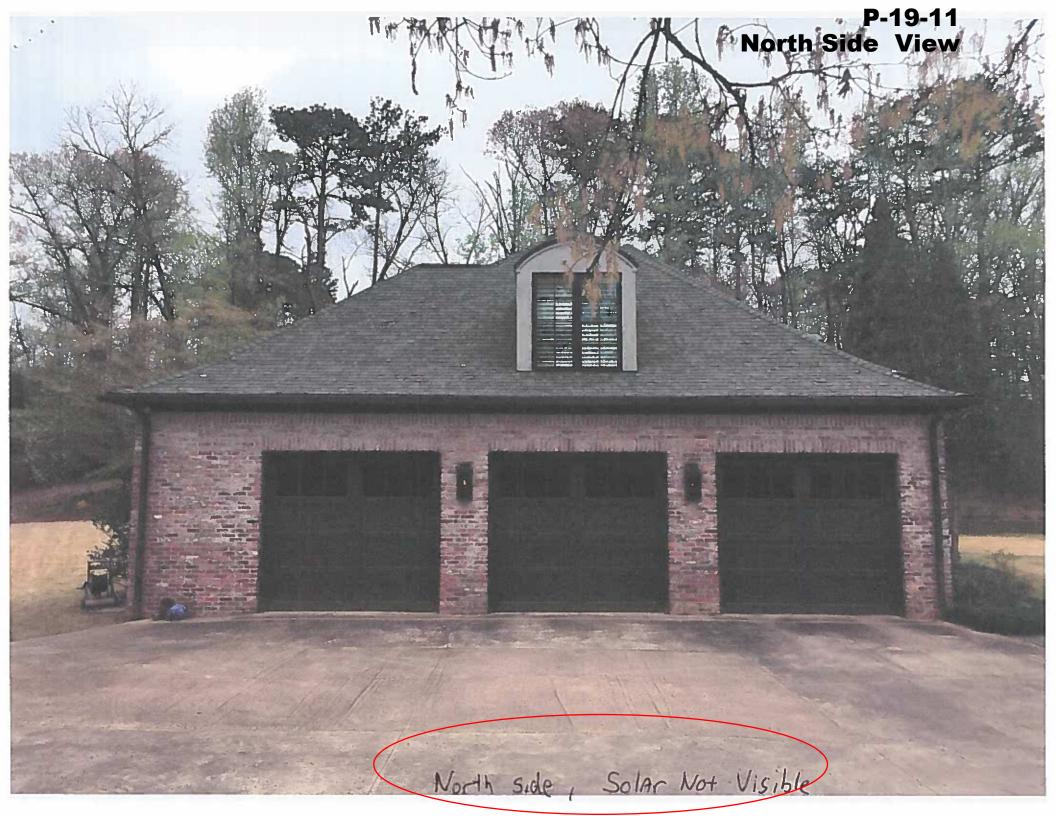

The panels and system are designed to blend into the architecture of the building

No portion of the solar energy system will be visible from any public street.

Any visible electrical lines and conduit will be painted or blended to match the color of the roof.

(4 copies) Aerial map/ satellite image of property and adjoining parcels

(4 copies) Photographs of home including view from road.

Questions? Please Contact Paul Freeman, Eagle Solar and Light

(205)-202-2208, pfreeman@eaglesolarandlight.com