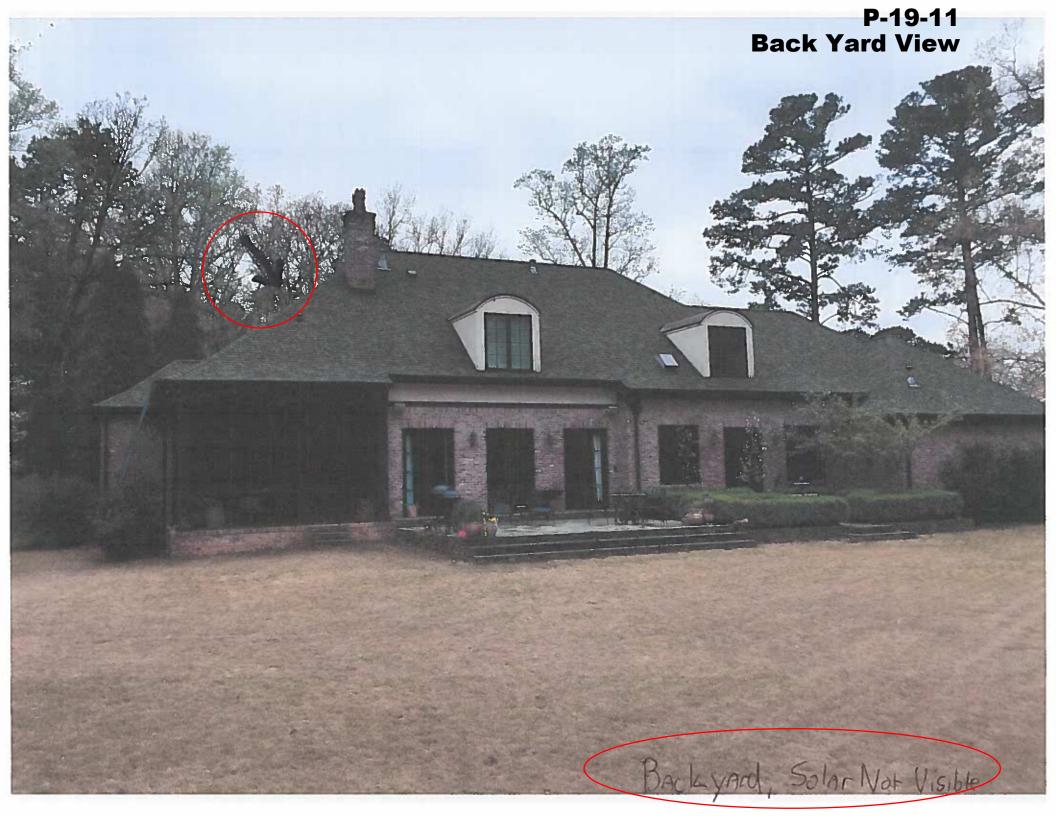

The panels and system are designed to blend into the architecture of the building

No portion of the solar energy system will be visible from any public street.

Any visible electrical lines and conduit will be painted or blended to match the color of the roof.

(4 copies) Aerial map/ satellite image of property and adjoining parcels

(4 copies) Photographs of home including view from road.

Questions? Please Contact Paul Freeman, Eagle Solar and Light

(205)-202-2208, pfreeman@eaglesolarandlight.com