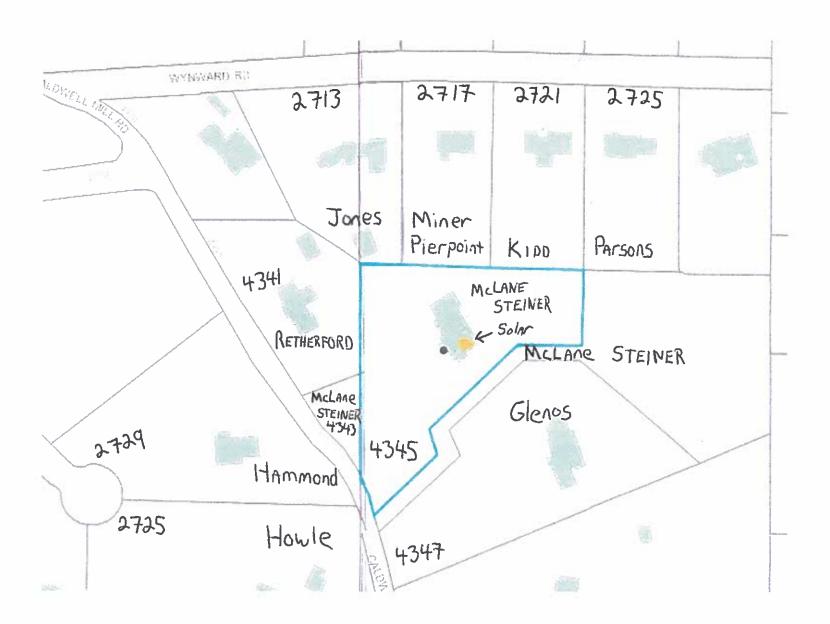

Enclosed is a request for the City of Mountain Brook Planning Commission to review and approve the installation of Solar Panels as part of a Solar Energy System at the following address:

4345 Caldwell Mill Lane Mountain Brook, Al 35243

Owners: Bradford T. McLane and Amy K. Steiner

## Attached:

List of adjoining property owners and their addresses.

Certified copy of Jefferson Co Tax Assessor record of adjoining property owners.

(4 copies) Jefferson Co tax map of property and adjoining parcels