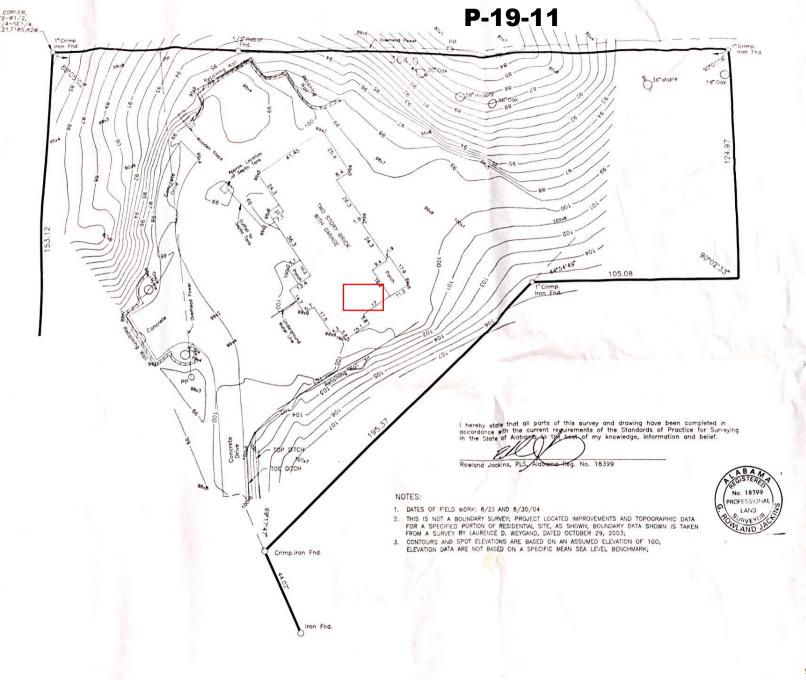

TOPOGRAPHIC SURVEY
Portion of Residential Site
4345 Caldwell Mill Road
In a Portion of the SW1/4 of SE1/4,

Section 21, T18S, R2W, Jefferson County, Alabama

Scale: 1 Inch = 20 Feet August 2004

JACKINS, BUTLER & ADAMS, INC. SURVEYING-GEOLOGY 3940 MONTCLAIR ROAD, SUITE 204 BRMINGHAM, ALABAMA 35213 (205) 870-3390

File S-1052/04-B Drawing 1 comp. ref.105204B/wildcodd and wildsoft