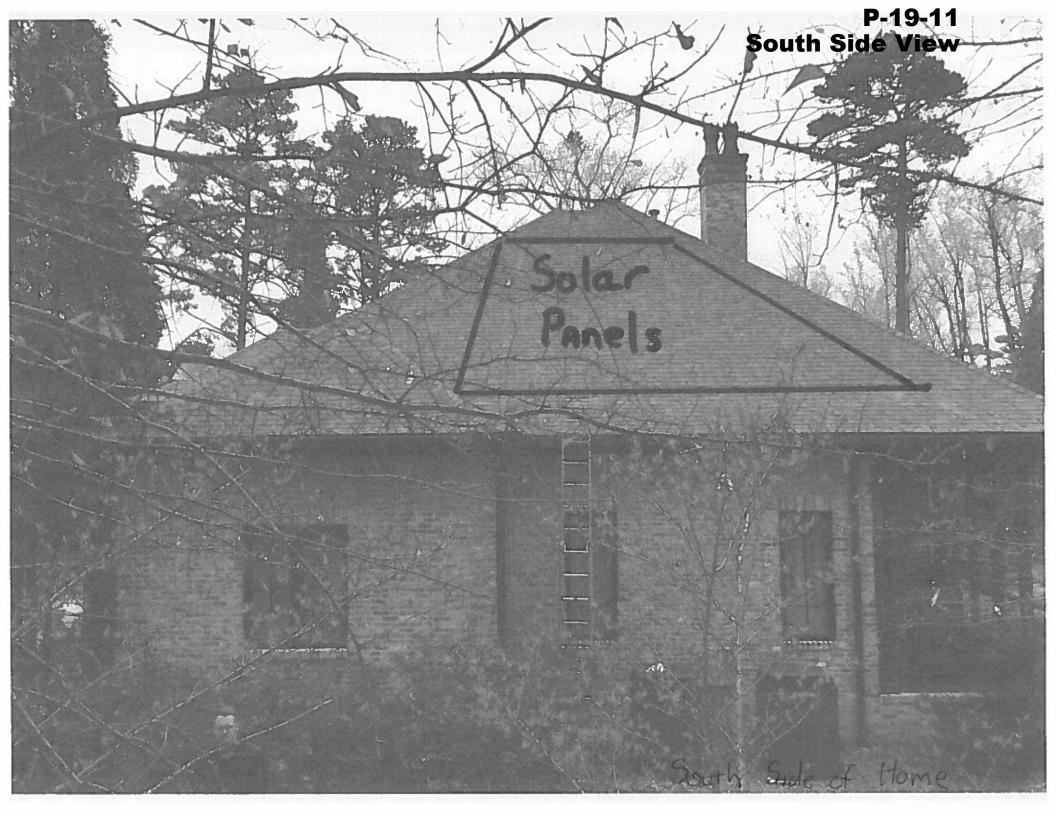

## **Scope of Project**

Twelve (12) Solar panels will be installed on the south-facing hip of the roof on the existing residential home at 4345 Caldwell Mill Road to generate energy to be consumed on site.

The solar panels and mounting brackets will be installed flush on the roof and will not extend more than 12 inches from the surface of the roof nor extend above the ridgeline.

No part of the roof-mounted Solar Energy System will extend beyond the edge of the roof.

The panels and system are designed to blend into the architecture of the building

No portion of the solar energy system will be visible from any public street.

Any visible electrical lines and conduit will be painted or blended to match the color of the roof.

The solar panels will not exceed the height of the ridge of the roof where they will be located.