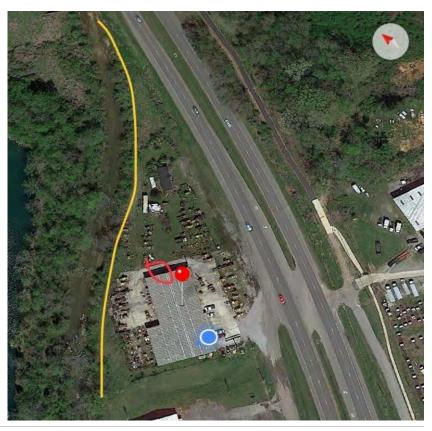

| Norris Paving and Excavating, | 2018-09-28 |
|-------------------------------|------------|
|-------------------------------|------------|

| Created  | 2018-09-28 15:17:03 UTC by Drew Hubbard |
|----------|-----------------------------------------|
| Updated  | 2018-09-28 15:42:01 UTC by Drew Hubbard |
| Location | 33.6062339203332, -86.9165031259457     |

#### General Info

| Inspector                                | Drew Hubbard                             |
|------------------------------------------|------------------------------------------|
| Date                                     | 2018-09-28                               |
| Time                                     | 10:17                                    |
| Facility Name                            | Norris Paving and Excavating             |
| Does this facility have an NPDES permit? | No                                       |
| Facility Type                            | Asphalt paving and                       |
| Municipal Business License #             | 12435                                    |
| Facility Street Address                  | 3448 Forest dale Bend Road<br>Adamsville |
| Facility Phone Number                    | 2056745947                               |
| Facility Contact Name                    | Lucas Norris                             |
| Facility Contact Title                   | Owner                                    |
|                                          |                                          |