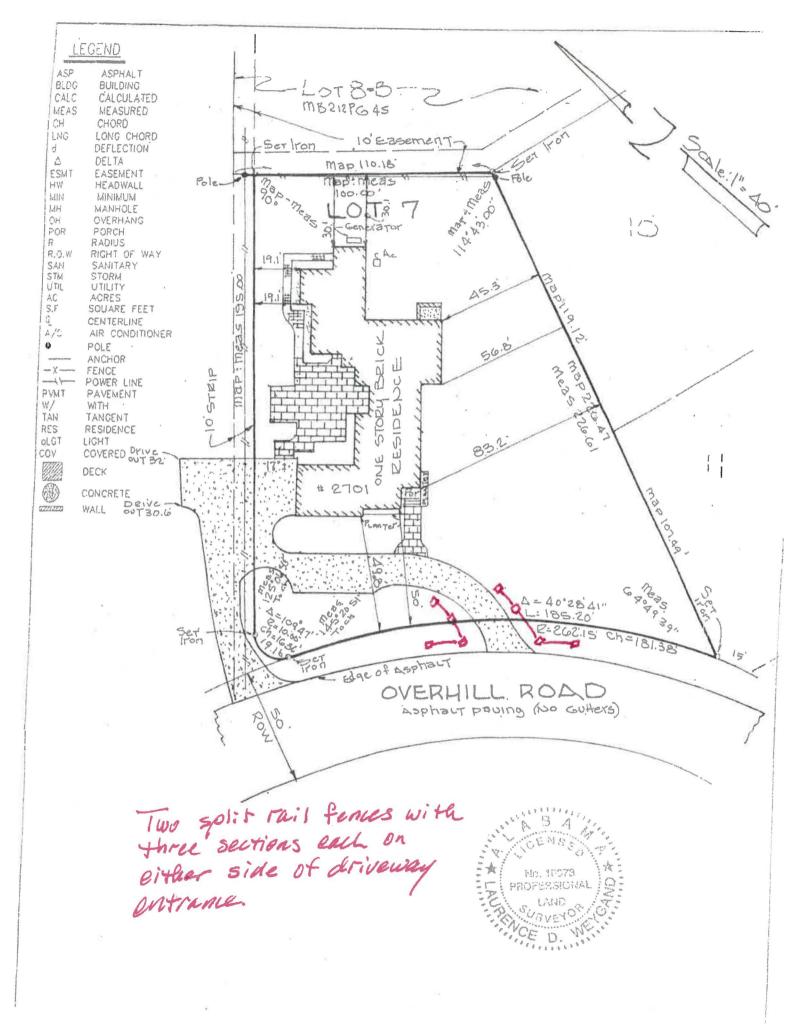

have recently been knocked down and damaged (see photo of one light below).

The proposed split rail fence would give drivers a visual aid that would allow them to stay on the paved portion of the drive.

We understand that the normal setback for a fence would be approximately 15 feet, but that would be so far up the drive it would not serve the purpose of guiding drivers as they turn around in the driveway.



The photo below shows in yellow the <u>approximate</u> location of the two fences which would be split rail, two rails high, with one 10-foot section along the street on either side of the drive and two 10-foot sections along the driveway itself (i.e., a total of 3 sections per fence).



The attached survey of our property shows in red the approximate location of the two fences.



#### **Teresa Bradley**

From: Joshua Reeser <JReeser@wbcci.com>

**Sent:** Thursday, July 27, 2023 9:56 AM

To: Dick Shea; Bill Shea

Cc: Chris Brown

**Subject:** Mt Brooke additional work proposal

Attachments: MORRIS SHEA PROPOSAL.pdf

Per our conversations, see attached

Joshua Reeser Project Manager

Wright Brothers Construction Company, Inc.

M: 423-650-8207; F: 423-336-2079

ireeser@wbcci.com



1

Thea to Roy ? 1/2 of this Cools?



Date: 7/27/23 Dick Shea

Morris-Shea Bridge Company

Reference: Mt Brook Ball Park; Additional Work

#### Dear Mr. Shea:

Wright Brothers Construction Company Inc is pleased to provide this proposal for additional work at the Mt Brook High School ballpark. Our total for this Change Order for this item is \$263,610.62. This proposal is for the followi