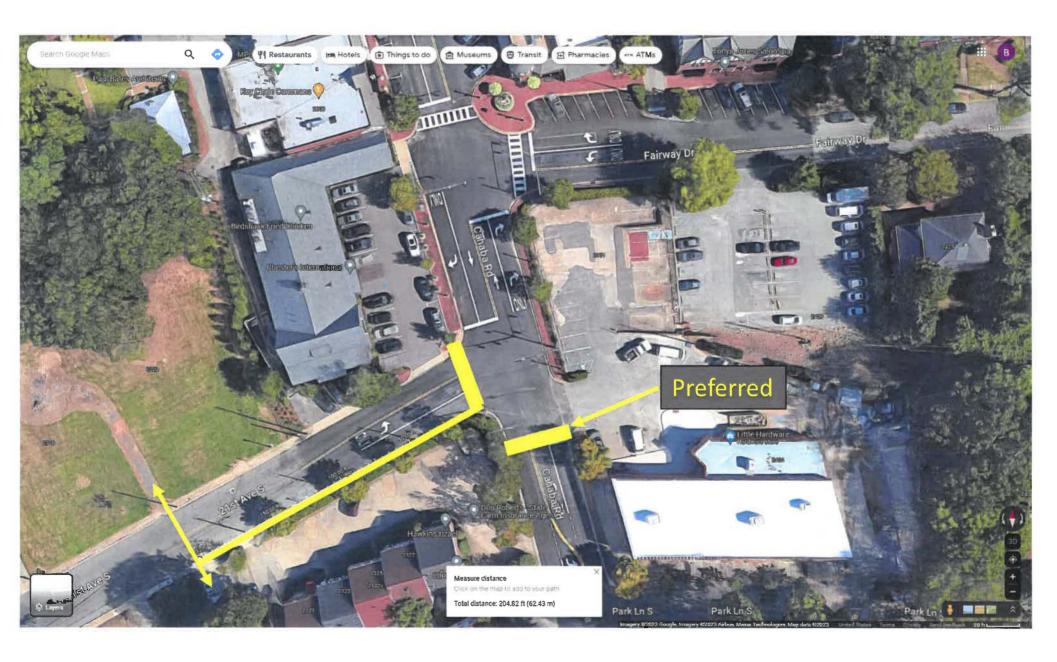

- 1. Playing fields and tennis/pickleball courts usage times-Shanda Williams (See attached information. This item could be added to the formal agenda.)
- 2. Proposal for additional services for the Pine Ridge Road sidewalk project-Nathan Currie of Sain Associates (See attached information. This item may be added to the formal agenda.)
- 3. Bryson Stephens to address the City Council regarding a proposed sidewalk project from The Vulcan to English Village (See attached information.)
- 4. ROW encroachment agreement for 2701 Overhill Road Dana Hazen. (See attached information. This item may be added to the formal agenda.)
- 5. Change Order for the Field #1 overflow parking lot-Sam Gaston (See attached information. This item could be added to the formal agenda.)
- 6. Executive Session