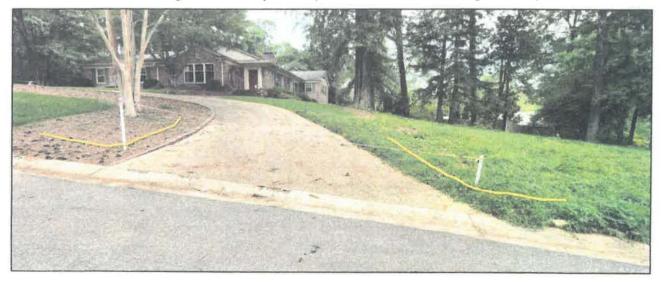

pavement, running over our driveway lights and brick soldier course. Two of our driveway lights have recently been knocked down and damaged (see photo of one light below).

The proposed split rail fence would give drivers a visual aid that would allow them to stay on the paved portion of the drive.

We understand that the normal setback for a fence would be approximately 15 feet, but that would be so far up the drive it would not serve the purpose of guiding drivers as they turn around in the driveway.



The photo below shows in yellow the <u>approximate</u> location of the two fences which would be split rail, two rails high, with one 10-foot section along the street on either side of the drive and two 10-foot sections along the driveway itself (i.e., a total of 3 sections per fence).



The attached survey of our property shows in red the approximate location of the two fences.



#### **Teresa Bradley**

From: Joshua Reeser <JReeser@wbcci.com>

**Sent:** Thursday, July 27, 2023 9:56 AM

To: Dick Shea; Bill Shea

Cc: Chris Brown

**Subject:** Mt Brooke additional work proposal

Attachments: MORRIS SHEA PROPOSAL.pdf

Per our conversations, see attached

Joshua Reeser Project Manager

Wright Brothers Construction Company, Inc.

M: 423-650-8207; F: 423-336-2079

ireeser@wbcci.com



1

Thea to Roy ? 1/2 of this Cools?



Date: 7/27/23 Dick Shea

Morris-Shea Bridge Company

Reference: Mt Brook Ball Park; Additional Work

#### Dear Mr. Shea:

Wright Brothers Construction Company Inc is pleased to provide this proposal for additional work at the Mt Brook High School ballpark.