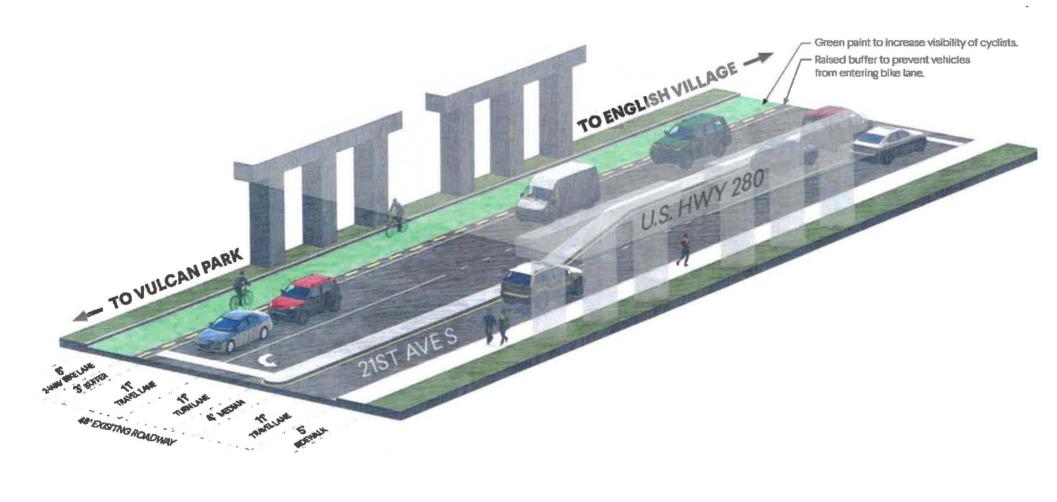

- 1. Playing fields and tennis/pickleball courts usage times-Shanda Williams (See attached information. This item could be added to the formal agenda.)
- 2. Proposal for additional services for the Pine Ridge Road sidewalk project-Nathan Currie of Sain Associates (See attached information. This item may be added to the formal agenda.)
- 3. Bryson Stephens to address the City Council regarding a proposed sidewalk project from The Vulcan to English Village (See attached information.)
- 4. ROW encroachment agreement for 2701 Overhill Road Dana Hazen. (See attached information. This item may be added to the formal agenda.)
- 5. Change Order for the Field #1 overflow parking lot-Sam Gaston (See attached information. This item could be added to the formal agenda.)
- 6. Executive Session